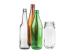

### **BOXES (FLATTENED)**

Cardboard, cereal, cracker, pasta and tissue boxes, shoe, gift and electronics boxes, toothpaste and other toiletry boxes

GLASS Brown, green and clear bottles, jars (empty, clean and dry; no lids)