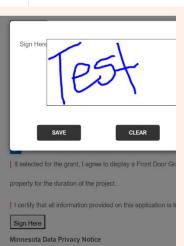

- The "**Sign Here**" box will open a pop up. Provide a signature confirming your application.
- Once all the information for your application has been provided, please select "Submit". There is no way for staff to see applications you have "Save[d] for Later".
- A confirmation email should arrive within a few minutes of successfully submitting your application. Please check your spam/other folders if you do not receive this email.
- Our staff will also be notified that you have submitted a No Longer Rental application.