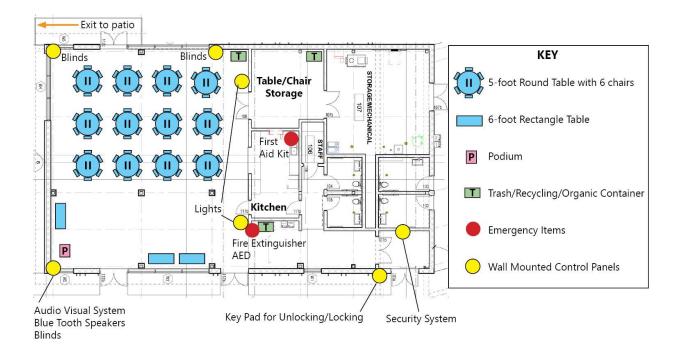

## MOORE LAKE INTERIOR MAP

The room will be set up as shown in the layout map below. Renters may adjust the room set-up and then return the tables and chairs to their original location at the end of rental. Tables are collapsible and on wheels.

The room set up allows for a max capacity of 72 people seated at 12 - (5 ft) round tables. 3 - (6 ft) rectangular tables are available for food set up, displays, gifts. Max capacity of the facility is 100 people if arranged open house style (i.e. standing only).

An additional 4 - (5 ft) round tables, 7 - (6 ft) rectangular tables and accompanying chairs may be accessed in the storage room if needed.

ALL ROOM SET UP/DECORATING AND TEAR DOWN/CLEANING MUST TAKE PLACE WITHIN YOUR RESERVATION WINDOW. **NO EXCEPTIONS.** 