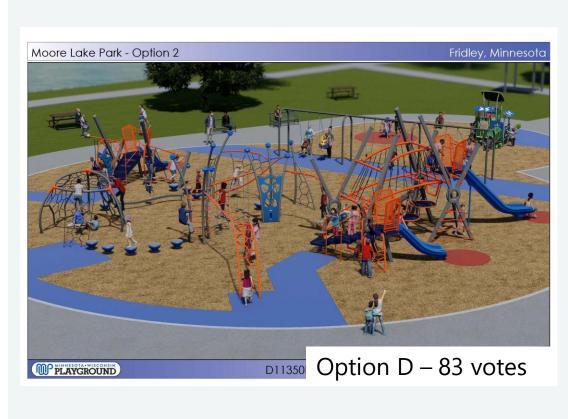

llected
- 597 playground "votes" were cast individuals were given three
- Nearly 20 staff members were on site
- 150 donuts were enjoyed!

#### Site Comment Themes

- High desire for shade (14 comments)
- Would like pickleball courts (10 comments)
- Keep tennis courts (2 individuals)
- Fitness stations (3 comments)
- Public safety
- Individuals experiencing homelessness



## Themes from Resident Conversations

#### Roundabout Project

- General support and positivity
- Good reaction to detour route

#### Sand/Iron Filter

- Increasing awareness of environmental issues and water quality
- Support and excitement to improve the lake
- Perception that lake water quality does not support swimming, but does support other outdoor recreation



# Playground Options







# Playground Options







# Playground Options







# Neighborhood Park Engagement



1 event, online survey

2 events, online survey

1 event, online survey



### Additional Updates and Considerations



ridley Park Concepts - Moore Lake Park

#### Pickleball?

- Parking (54 stalls)
- Flood Storage
- Construction management for building
- Program visioning
- Ongoing site plan refinement
- Budget



# Questions?