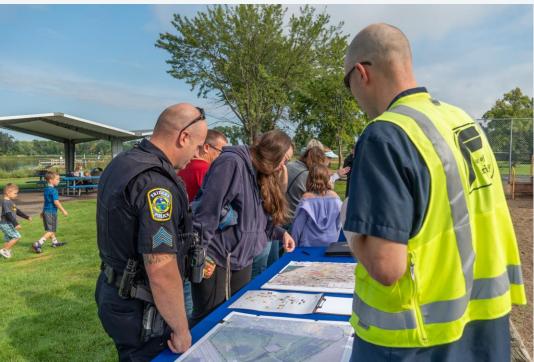

### Engagement Summary

- Estimated 250 residents attended
- 79 written comments/suggestions were collected
- 597 playground "votes" were cast individuals were given three
- Nearly 20 staff members were on site
- 150 donuts were enjoyed!

#### Site Comment Themes

- High desire for shade (14 comments)
- Would like pickleball courts (10 comments)
- Keep tennis courts (2 individuals)
- Fitness stations (3 comments)
- Public safety
- Individuals experiencing homelessness