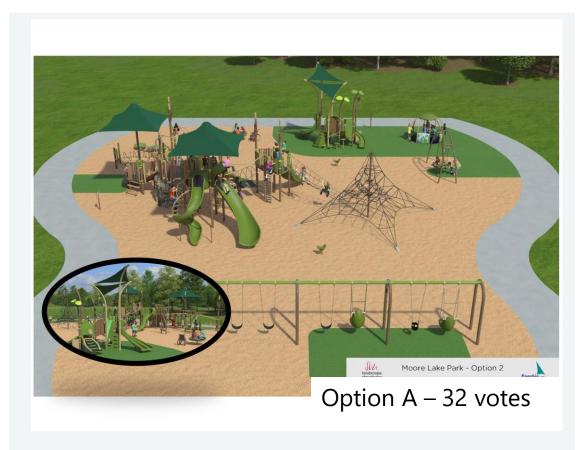

tes" were cast individuals were given three
- Nearly 20 staff members were on site
- 150 donuts were enjoyed!

#### Site Comment Themes

- High desire for shade (14 comments)
- Would like pickleball courts (10 comments)
- Keep tennis courts (2 individuals)
- Fitness stations (3 comments)
- Public safety
- Individuals experiencing homelessness



## Themes from Resident Conversations

#### Roundabout Project

- General support and positivity
- Good reaction to detour route

#### Sand/Iron Filter

- Increasing awareness of environmental issues and water quality
- Support and excitement to improve the lake
- Perception that lake water quality does not support swimming, but does support other outdoor recreation



# Playground Options







# Playground Options







# Playground Options







# Neighborhood Park Engagement



1 event, online survey

2 events, online survey

1 event, online survey



### Additional Updates and Considerations



ridley Park Concepts - Moore Lake Park

#### Pickleball?

- Parking (54 stalls)
- Flood Storage
- Construction management for building
- Program visioning
- Ongoing site plan refinement
- Budget



# Questions?