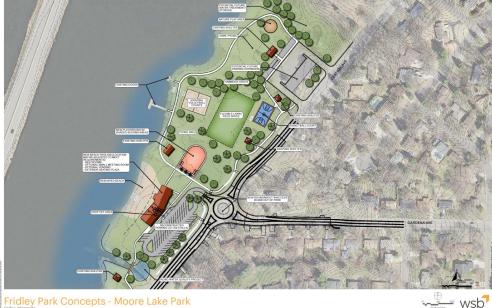

### **Revised Site Plan**

Fridley Park Concepts - Moore Lake Park Fridley, Minnesota August 28, 2022 (VSB Project number: 020685-000

### Additional Updates and Considerations

ridley Park Concepts - Moore Lake Park