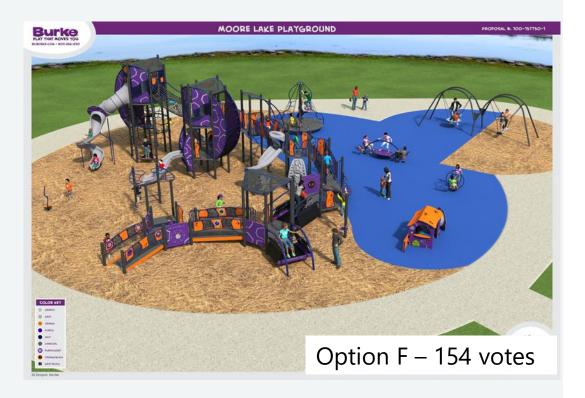

# Playground Options

### Engagement Summary

- Estimated 250 residents attended
- 79 written comments/suggestions were collected
- 597 playground "votes" were cast individuals were given three
- Nearly 20 staff members were on site
- 150 donuts were enjoyed!