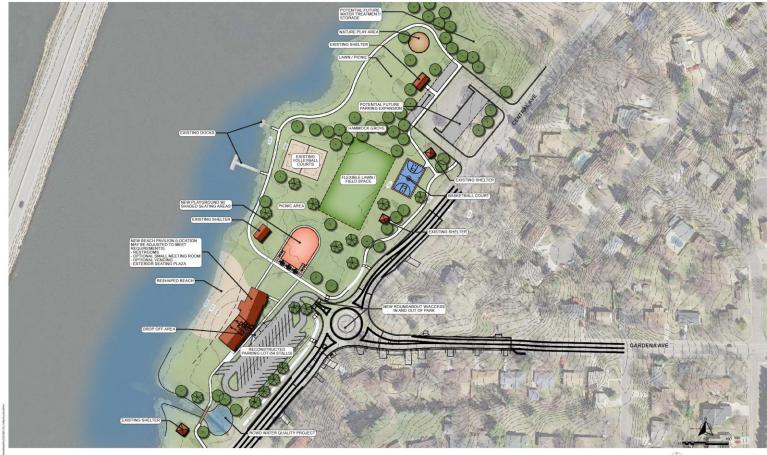

### **Revised Site Plan**

Fridley Park Concepts - Moore Lake Park Fridley, Minnesota August 28, 2022 (VSB Project number: 020685-000