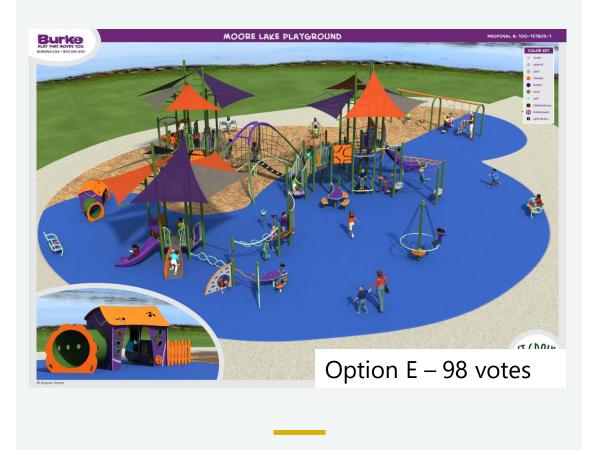

collected
- 597 playground "votes" were cast individuals were given three
- Nearly 20 staff members were on site
- 150 donuts were enjoyed!

#### Site Comment Themes

- High desire for shade (14 comments)
- Would like pickleball courts (10 comments)
- Keep tennis courts (2 individuals)
- Fitness stations (3 comments)
- Public safety
- Individuals experiencing homelessness



## Themes from Resident Conversations

#### Roundabout Project

- General support and positivity
- Good reaction to detour route

#### Sand/Iron Filter

- Increasing awareness of environmental issues and water quality
- Support and excitement to improve the lake
- Perception that lake water quality does not support swimming, but does support other outdoor recreation



# Playground Options







# Playground Options







# Playground Options







# Neighborhood Park Engagement



1 event, online survey

2 events, online survey

1 event, online survey



### Additional Updates and Considerations



ridley Park Concepts - Moore Lake Park

#### Pickleball?

- Parking (54 stalls)
- Flood Storage
- Construction management for building
- Program visioning
- Ongoing site plan refinement
- Budget



# Questions?