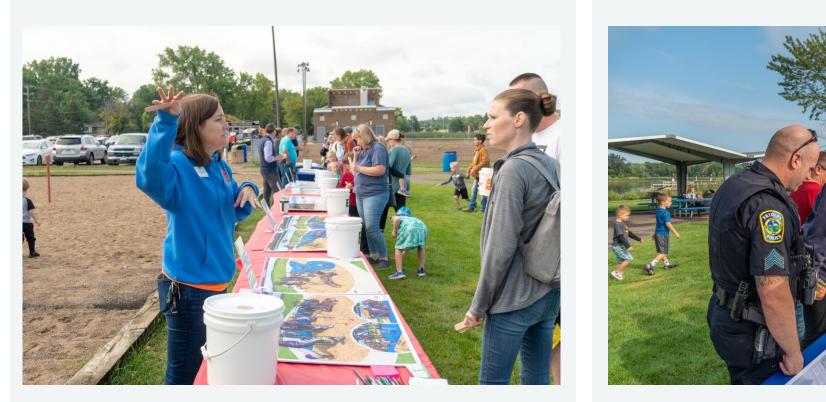

### Engagement Summary

- Estimated 250 residents attended
- 79 written comments/suggestions were collected
- 597 playground "votes" were cast individuals were given three
- Nearly 20 staff members were on site
- 150 donuts were enjoyed!

#### Site Comment Themes

- High desire for shade (14 comments)
- Would like pickleball courts (10 comments)
- Keep tennis courts (2 individuals)
- Fitness stations (3 comments)
- Public safety
- Individuals experiencing homelessness