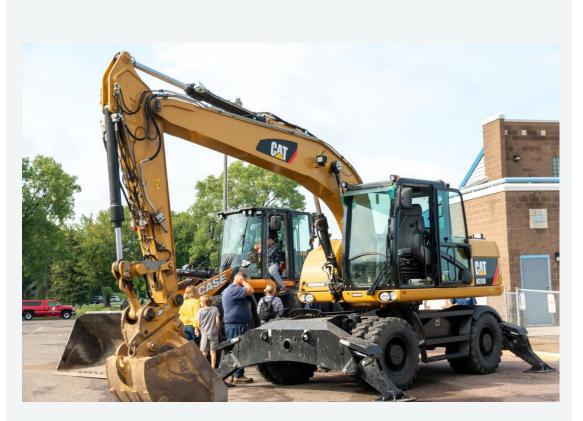

#### Roundabout Project

- General support and positivity
- Good reaction to detour route

#### Sand/Iron Filter

- Increasing awareness of environmental issues and water quality
- Support and excitement to improve the lake
- Perception that lake water quality does not support swimming, but does support other outdoor recreation