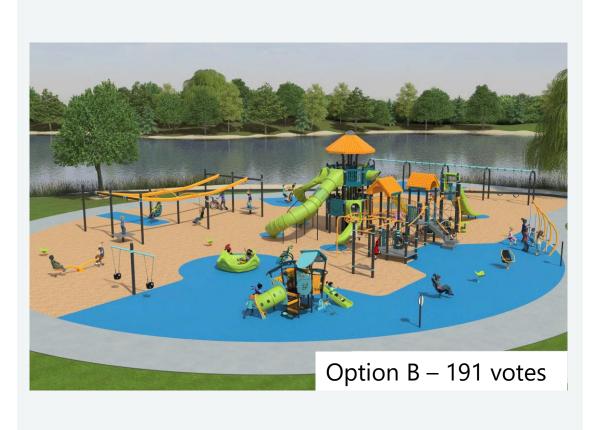

# Playground Options

### Engagement Summary

- Estimated 250 residents attended
- 79 written comments/suggestions were collected
- 597 playground "votes" were cast individuals were given three
- Nearly 20 staff members were on site
- 150 donuts were enjoyed!