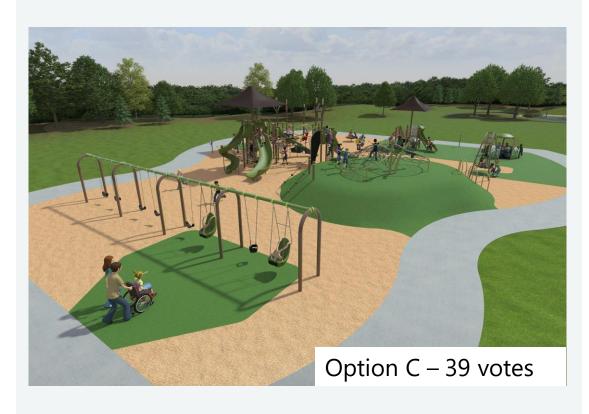

votes" were cast individuals were given three
- Nearly 20 staff members were on site
- 150 donuts were enjoyed!

#### Site Comment Themes

- High desire for shade (14 comments)
- Would like pickleball courts (10 comments)
- Keep tennis courts (2 individuals)
- Fitness stations (3 comments)
- Public safety
- Individuals experiencing homelessness



## Themes from Resident Conversations

#### Roundabout Project

- General support and positivity
- Good reaction to detour route

#### Sand/Iron Filter

- Increasing awareness of environmental issues and water quality
- Support and excitement to improve the lake
- Perception that lake water quality does not support swimming, but does support other outdoor recreation



# Playground Options







# Playground Options







# Playground Options







# Neighborhood Park Engagement



1 event, online survey

2 events, online survey

1 event, online survey



### Additional Updates and Considerations



ridley Park Concepts - Moore Lake Park

#### Pickleball?

- Parking (54 stalls)
- Flood Storage
- Construction management for building
- Program visioning
- Ongoing site plan refinement
- Budget



# Questions?