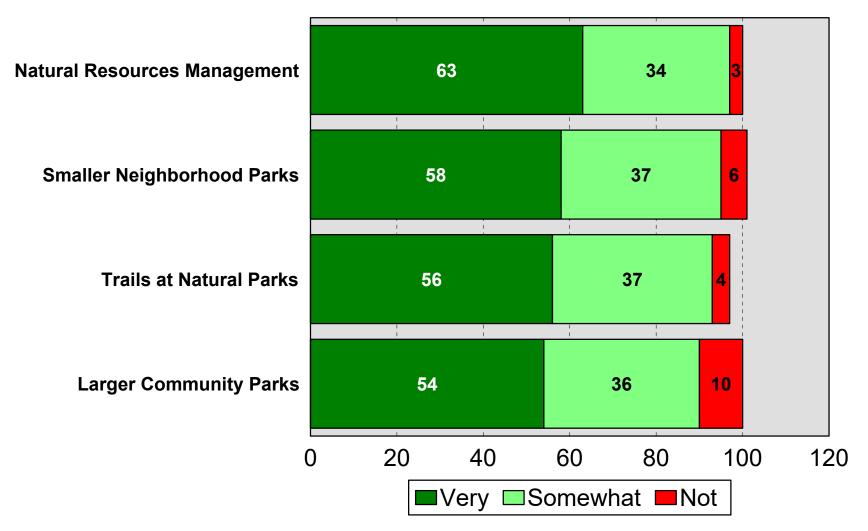

# Park and Recreation Facilities

2021 City of Fridley

### Existing Recreational Facilities Meet Household Needs

2021 City of Fridley