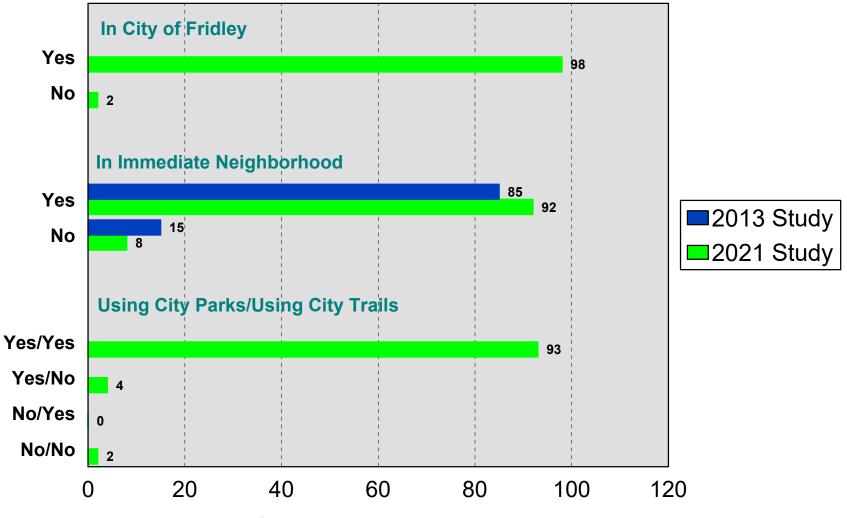

021 Residential Study

## Survey Methodology 2021 City of Fridley

1400 random sample of City residents Telephone interviews conducted between February 25th to March 30, 2021 Average interview time of 30 minutes Non-response level of 5.5% Results projectable within +/-5.0% in 95 out of 100 cases Cell Phone Only Households: 45% Landline Only Households: 13% Both Cell Phone and Landline: 42%

# **Demographics I**

### 2021 City of Fridley



# **Demographics II**

2021 City of Fridley



The Morris Leatherman Company

# **Demographics III**

2021 City of Fridley



# **Demographics IV**

### 2021 City of Fridley



## Quality of Life 2021 City of Fridley



# Community Ties I

### 2021 City of Fridley



## Community Ties II 2021 City of Fridley



# Feel Safe....

### 2021 City of Fridley



## Participated in City Park and Recreation Programs 2021 City of Fridley



## **Rating of Park and Recreation Facilities**

2021 City of Fridley



# Park and Recreation Facilities

2021 City of Fridley



### Existing Recreational Facilities Meet Household Needs

2021 City of Fridley



# Parks and Quality of Life

### 2021 City of Fridley



## Appearance of Parks and Value of Home

### 2021 City of Fridley



# Awareness of Parks Master Plan

2021 City of Fridley



## Importance to Improve

### 2021 City of Fridley



## Property Tax Increase....

### 2021 City of Fridley

**Improve Paths/Trails Improve Existing Parks Improve Playgrounds Restore Natural Areas** Add Splash Pad @ Commons Park Add Community Gardens Add Inclusive Play Equipment Improve Buildings/Spaces Improve Access t