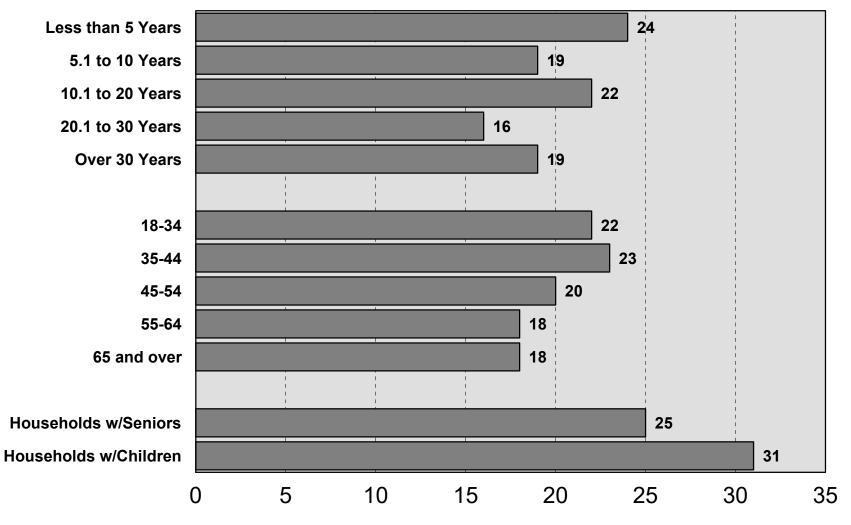

## **City of Fridley** 2021 Residential Study

## Survey Methodology 2021 City of Fridley

1400 random sample of City residents Telephone interviews conducted between February 25th to March 30, 2021 Average interview time of 30 minutes Non-response level of 5.5% Results projectable within +/-5.0% in 95 out of 100 cases Cell Phone Only Households: 45% Landline Only Households: 13% Both Cell Phone and Landline: 42%

# **Demographics I**

### 2021 City of Fridley



# **Demographics II**

2021 City of Fridley



The Morris Leatherman Company

# **Demographics III**

2021 City of Fridley



# **Demographics IV**

### 2021 City of Fridley



## Quality of Life 2021 City of Fridley



# Community Ties I

### 2021 City of Fridley



## Community Ties II 2021 City of Fridley



# Feel Safe....

### 2021 City of Fridley



## Participated in City Park and Recreation Programs 2021 City of Fridley



## **Rating of Park and Recreation Facilities**

2021 City of Fridley



# Park and Recreation Facilities

2021 City of Fridley



### Existing Recreational Facilities Meet Household Needs

2021 City of Fridley



# Parks and Quality of Life

### 2021 City of Fridley



## Appearance of Parks and Value of Home

### 2021 City of Fridley



# Awareness of Parks M