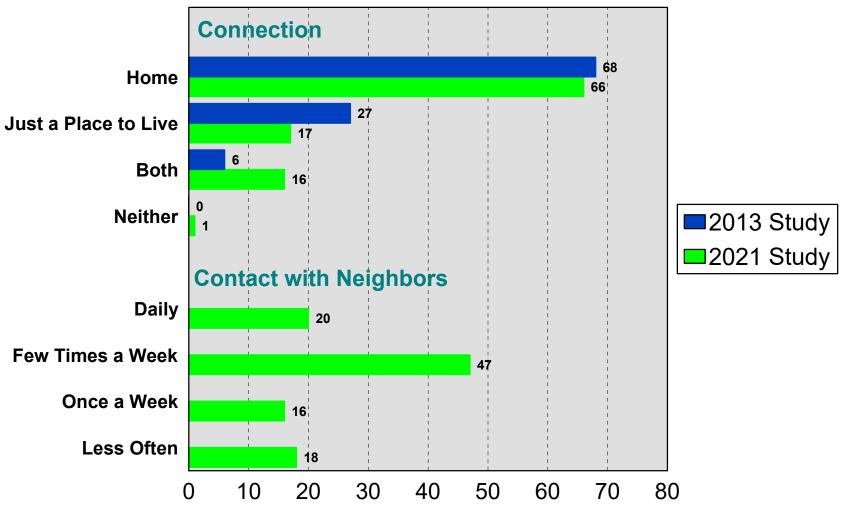

## **City of Fridley** 2021 Residential Study

## Survey Methodology 2021 City of Fridley

1400 random sample of City residents Telephone interviews conducted between February 25th to March 30, 2021 Average interview time of 30 minutes Non-response level of 5.5% Results projectable within +/-5.0% in 95 out of 100 cases Cell Phone Only Households: 45% Landline Only Households: 13% Both Cell Phone and Landline: 42%

# **Demographics I**

### 2021 City of Fridley



# **Demographics II**

2021 City of Fridley



The Morris Leatherman Company

# **Demographics III**

2021 City of Fridley



# **Demographics IV**

### 2021 City of Fridley



## Quality of Life 2021 City of Fridley



# Community Ties I

### 2021 City of Fridley



## Community Ties II 2021 City of Fridley



# Feel Safe....

### 2021 City of Fridley



## Participated in City Park and Recreation Programs 2021 City of Fridley



## **Rating of Park and Recreation Facilities**

2021 City of Fridley



# Park and Recreation Facilities

2021 City of Fridley



### Existing Recreational Facilities Meet Household Needs

2021 City of Fridley



# Parks and Quality of Life

### 2021 City of Fridley



## Appearance of Parks and Value of Home

### 2021 City of Fridley



# Awareness of Parks Master Plan

2021 City of Fridley



## Importance to Improve

### 2021 City of Fridley



## Property Tax Increase....

### 2021 City of Fridley

**Improve Paths/Trails Improve Existing Parks Improve Playgrounds Restore Natural Areas** Add Splash Pad @ Commons Park Add Community Gardens Add Inclusive Play Equipm