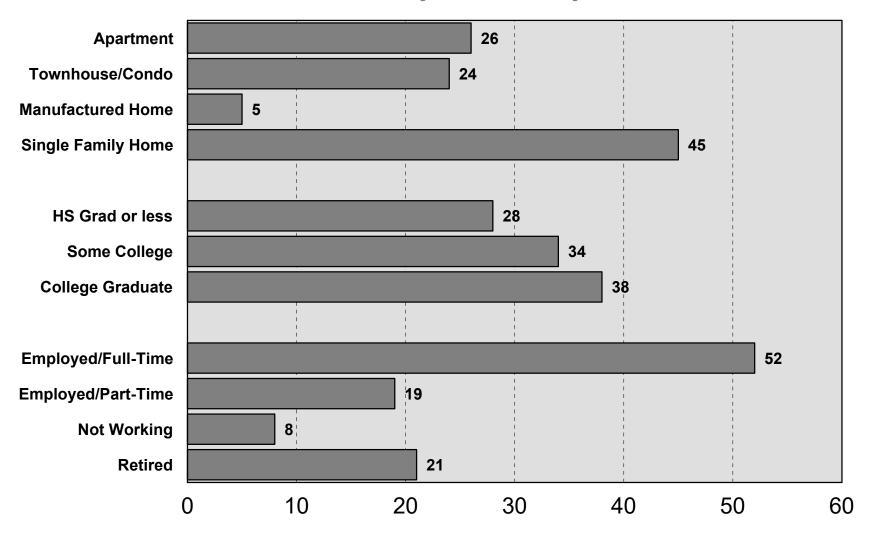

## **City of Fridley** 2021 Residential Study

## Survey Methodology 2021 City of Fridley

1400 random sample of City residents Telephone interviews conducted between February 25th to March 30, 2021 Average interview time of 30 minutes Non-response level of 5.5% Results projectable within +/-5.0% in 95 out of 100 cases Cell Phone Only Households: 45% Landline Only Households: 13% Both Cell Phone and Landline: 42%

# **Demographics I**

### 2021 City of Fridley



# **Demographics II**

2021 City of Fridley



The Morris Leatherman Company

# **Demographics III**

2021 City of Fridley



# **Demographics IV**

### 2021 City of Fridley



## Quality of Life 2021 City of Fridley



# Community Ties I

### 2021 City of Fridley



## Community Ties II 2021 City of Fridley



# Feel Safe....

### 2021 City of Fridley



## Participated in City Park and Recreation Programs 2021 City of Fridley



## **Rating of Park and Recreation Facilities**

2021 City of Fridley



# Park and Recreation Facilities

2021 City of Fridley



### Existing Recreational Facilities Meet Household Needs

2021 City of Fridley



# Parks and Quality of Life

### 2021 City of Fridley



## Appearance of Parks and Value of Home

### 2021 City of Fridley



# Awareness of Parks Master Plan

2021 City of Fridley



## Importan