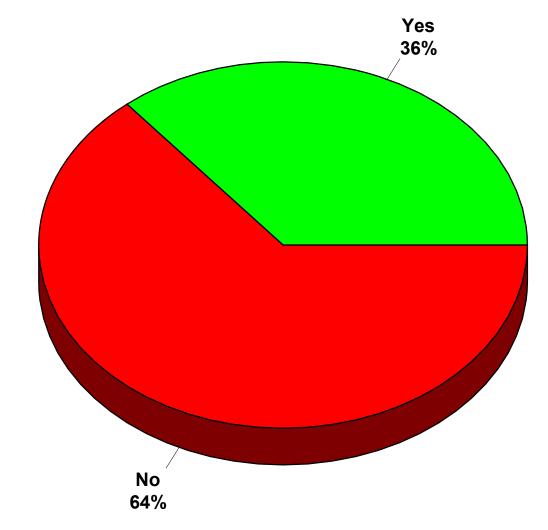

## Property Tax Increase....

### 2021 City of Fridley

**Improve Paths/Trails Improve Existing Parks Improve Playgrounds Restore Natural Areas** Add Splash Pad @ Commons Park Add Community Gardens Add Inclusive Play Equipment Improve Buildings/Spaces Improve Access to Waterway **Improve Water Facilities** Improve Ballfields **Improve Athletic Fields Improve Winter Facilities** Improve Courts

## Property Tax Increase for Park Referendum

2021 City of Fridley