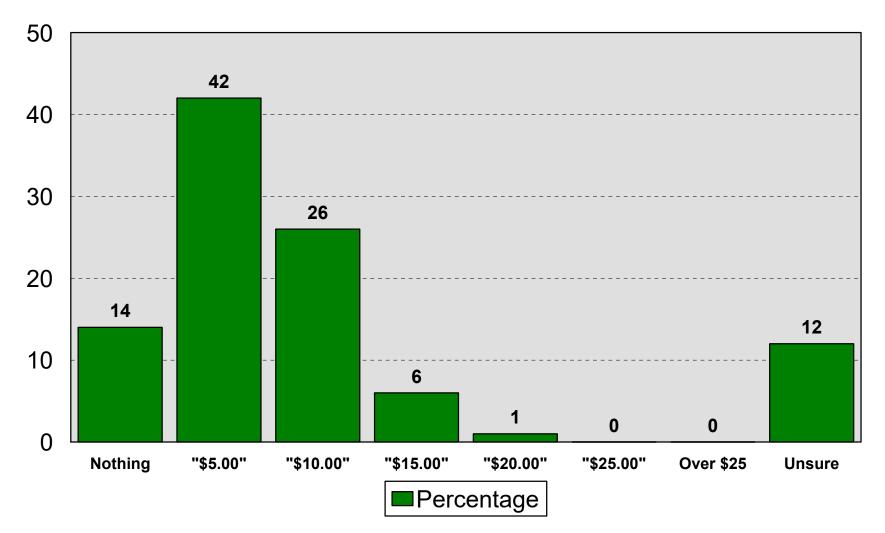

Fridley



### Existing Recreational Facilities Meet Household Needs

2021 City of Fridley



# Parks and Quality of Life

### 2021 City of Fridley



## Appearance of Parks and Value of Home

### 2021 City of Fridley



# Awareness of Parks Master Plan

2021 City of Fridley



## Importance to Improve

### 2021 City of Fridley



## Property Tax Increase....

### 2021 City of Fridley

**Improve Paths/Trails Improve Existing Parks Improve Playgrounds Restore Natural Areas** Add Splash Pad @ Commons Park Add Community Gardens Add Inclusive Play Equipment Improve Buildings/Spaces Improve Access to Waterway **Improve Water Facilities** Improve Ballfields **Improve Athletic Fields Improve Winter Facilities** Improve Courts



## Property Tax Increase for Park Referendum

2021 City of Fridley