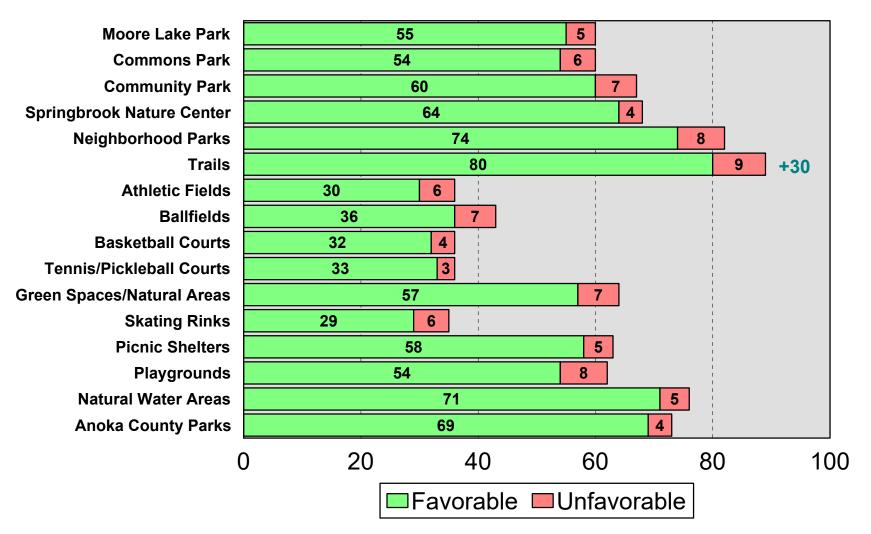

tes Non-response level of 5.5% Results projectable within +/-5.0% in 95 out of 100 cases Cell Phone Only Households: 45% Landline Only Households: 13% Both Cell Phone and Landline: 42%

# **Demographics I**

### 2021 City of Fridley



# **Demographics II**

2021 City of Fridley



The Morris Leatherman Company

# **Demographics III**

2021 City of Fridley



# **Demographics IV**

### 2021 City of Fridley



## Quality of Life 2021 City of Fridley



# Community Ties I

### 2021 City of Fridley



## Community Ties II 2021 City of Fridley



# Feel Safe....

### 2021 City of Fridley



## Participated in City Park and Recreation Programs 2021 City of Fridley



## **Rating of Park and Recreation Facilities**

2021 City of Fridley



# Park and Recreation Facilities

2021 City of Fridley



### Existing Recreational Facilities Meet Household Needs

2021 City of Fridley



# Parks and Quality of Life

### 2021 City of Fridley



## Appearance of Parks and Value of Home

### 2021 City of Fridley



# Awareness of Parks Master Plan

2021 City of Fridley



## Importance to Improve

### 2021 City of Fridley



## Property Tax Increase....

### 2021 City of Fridley

**Improve Paths/Trails Improve Existing Parks Improve Playgrounds Restore Natural Areas** Add Splash Pad @ Commons Park Add Community Gardens Add Inclusive Play Equipment Improve Buildings/Spaces Improve Access to Waterway **Improve Water Facilities** Improve Ballfields **Improve Athletic Fields Improve Winter Facilities** Improve Courts



## Property Tax Increase for Park Referendum

2021 City of Fridley