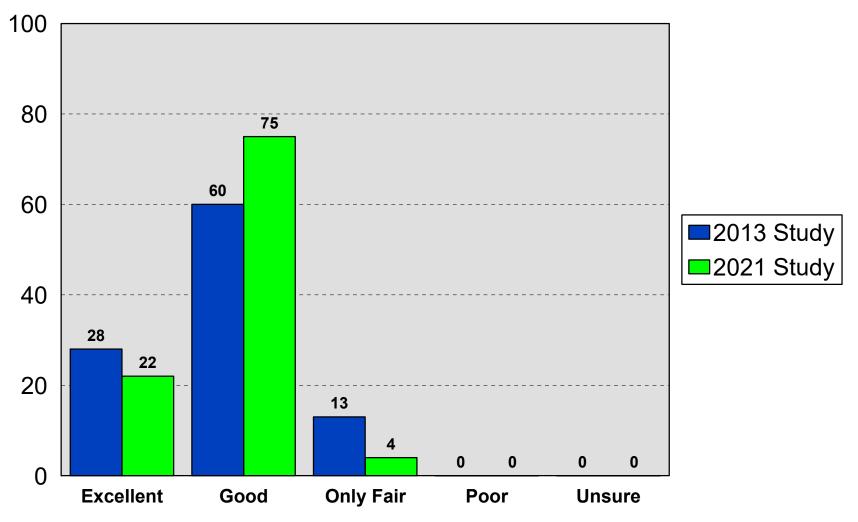

## **City of Fridley** 2021 Residential Study

## Survey Methodology 2021 City of Fridley

1400 random sample of City residents Telephone interviews conducted between February 25th to March 30, 2021 Average interview time of 30 minutes Non-response level of 5.5% Results projectable within +/-5.0% in 95 out of 100 cases Cell Phone Only Households: 45% Landline Only Households: 13% Both Cell Phone and Landline: 42%

# **Demographics I**

### 2021 City of Fridley



# **Demographics II**

2021 City of Fridley



The Morris Leatherman Company

# **Demographics III**

2021 City of Fridley



# **Demographics IV**

### 2021 City of Fridley



## Quality of Life 2021 City of Fridley



# Community Ties I

### 2021 City of Fridley



## Community Ties II 2021 City of Fridley



# Feel Safe....

### 2021 City of Fridley



## Participated in City Park and Recreation Programs 2021 City of Fridley



## **Rating of Park and Recreation Facilities**

2021 City of Fridley



# Park and Recreation Facilities

2021 City of Fridley



### Existing Recreational Facilities Meet Household Needs

2021 City of Fridley



# Parks and Quality of Life

### 2021 City of Fridley



## Appearance of Parks and Value of Home

### 2021 City of Fridley



# Awareness of Parks Master Plan

2021 City of Fridley



## Importance to Improve

### 2021 City of Fridley



## Property Tax Increase....

### 2021 City of Fridley

**Improve Paths/Trails Improve Existing Parks Improve Playgrounds Restore