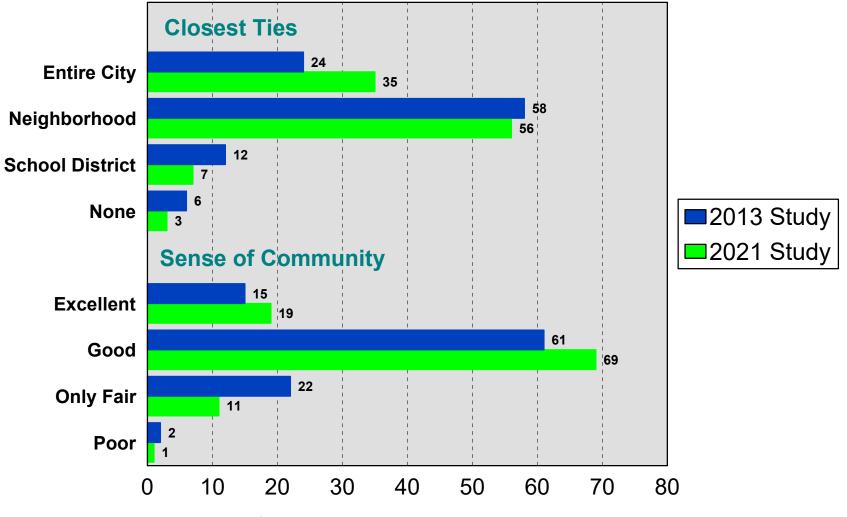

## **City of Fridley** 2021 Residential Study

## Survey Methodology 2021 City of Fridley

1400 random sample of City residents Telephone interviews conducted between February 25th to March 30, 2021 Average interview time of 30 minutes Non-response level of 5.5% Results projectable within +/-5.0% in 95 out of 100 cases Cell Phone Only Households: 45% Landline Only Households: 13% Both Cell Phone and Landline: 42%

# **Demographics I**

### 2021 City of Fridley



# **Demographics II**

2021 City of Fridley



The Morris Leatherman Company

# **Demographics III**

2021 City of Fridley



# **Demographics IV**

### 2021 City of Fridley



## Quality of Life 2021 City of Fridley



# Community Ties I

### 2021 City of Fridley



## Community Ties II 2021 City of Fridley



# Feel Safe....

### 2021 City of Fridley



## Participated in City Park and Recreation Programs 2021 City of Fridley



## **Rating of Park and Recreation Facilities**

2021 City of Fridley



# Park and Recreation Facilities

2021 City of Fridley



### Existing Recreational Facilities Meet Household Needs

2021 City of Fridley



# Parks and Quality of Life

### 2021 City of Fridley



## Appearance of Parks and Value of Home

### 2021 City of Fridley



# Awareness of Parks Master Plan

2021 City of Fridley



## Importance to Improve

### 2021 City of Fridley



## Property Tax Increase....

### 2021 City of Fridley

**Improve Paths/Trails Improve Existing Parks Improve Playgrounds Restore Natural Areas** Add Splash Pad @ Commons Park Ad