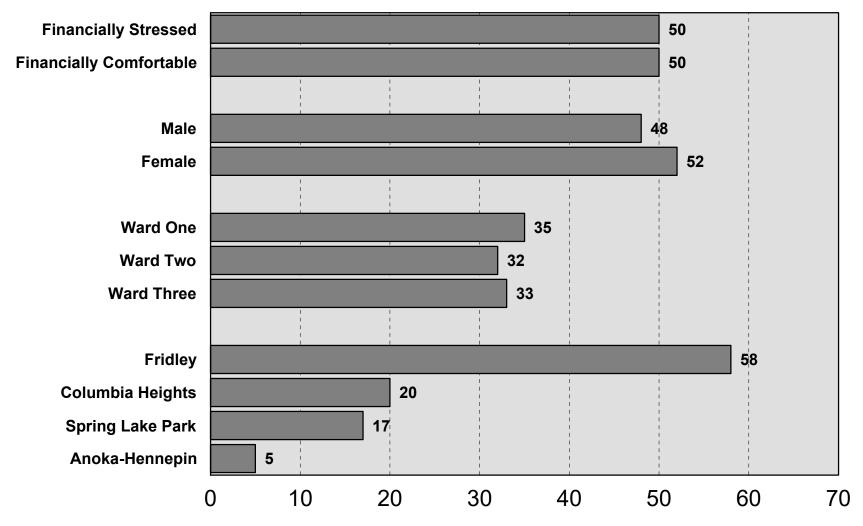

## **City of Fridley** 2021 Residential Study

## Survey Methodology 2021 City of Fridley

1400 random sample of City residents Telephone interviews conducted between February 25th to March 30, 2021 Average interview time of 30 minutes Non-response level of 5.5% Results projectable within +/-5.0% in 95 out of 100 cases Cell Phone Only Households: 45% Landline Only Households: 13% Both Cell Phone and Landline: 42%

# **Demographics I**

### 2021 City of Fridley



# **Demographics II**

2021 City of Fridley



The Morris Leatherman Company

# **Demographics III**

2021 City of Fridley



# **Demographics IV**

### 2021 City of Fridley



## Quality of Life 2021 City of Fridley



# Community Ties I

### 2021 City of Fridley



## Community Ties II 2021 City of Fridley



# Feel Safe....

### 2021 City of Fridley



## Participated in City Park and Recreation Programs 2021 City of Fridley



## **Rating of Park and Recreation Facilities**

2021 City of Fridley



# Park and Recreation Facilities

2021 City of Fridley



### Existing Recreational Facilities Meet Household Needs

2021 City of Fridley



# Parks and Quality of Life

### 2021 City of Fridley



## Appearance of Parks and Value of Home

### 2021 City of Fridley



# Awareness of Parks Master Plan

2021 City of Fridley



## Importance to Improve

### 2021 City of Fridley



## Property Tax Increase....

### 2021 City of Fridley

**Improve Paths/Trails Improve