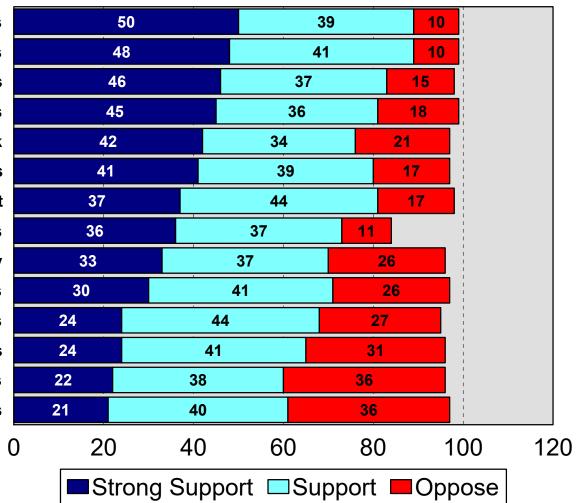

## Property Tax Increase....

### 2021 City of Fridley

**Improve Paths/Trails Improve Existing Parks Improve Playgrounds Restore Natural Areas** Add Splash Pad @ Commons Park Add Community Gardens Add Inclusive Play Equipment Improve Buildings/Spaces Improve Access to Waterway **Improve Water Facilities** Improve Ballfields **Improve Athletic Fields Improve Winter Facilities** Improve Courts