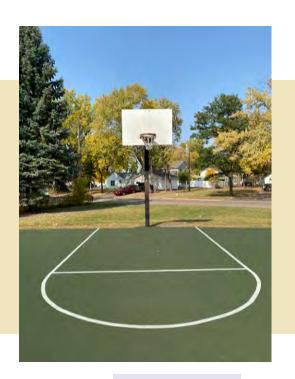

## **DESCRIPTION:**

This mini park services neighborhood #31 with a high amount of underserved populations. It contains a popular full basketball court and playground with fencing around the perimeter and utilizes much of the park property.

- New picnic shelter or unique shade structure on central plaza with tables
- Site furnishings with common characteristic (benches, tables, receptacles, bike racks, drinking fountain, etc.)
- Reconstruct full basketball court pulled further away from the playground and include ornamental or artistic elements to backstop fencing to contain balls
- Security light