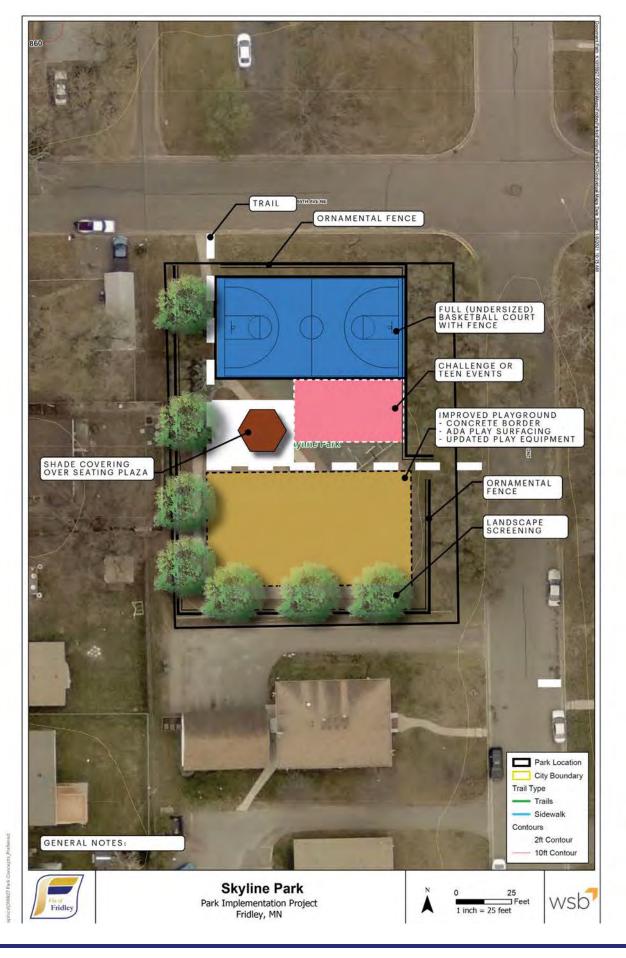

## **DESCRIPTION:**

This mini park services neighborhood #31 with a high amount of underserved populations. It contains a popular full basketball court and playground with fencing around the perimeter and utilizes much of the park property.

## **RECOMMENDATIONS & ESTIMATE OF PROBABLE COSTS:**

General recommendations includes redevelopment with some modifications to the layout to make the most of the park land available for an improved recreational experience. It is recommended to potentially identify opportunities for property acquisition if land becomes available that would expand the park property. It is also important to work with the neighborhood to determine recommendations in line with their needs.

Recommendations include:

- Landscape enhancements
- Replace playground equipment meeting broader range of challenge levels and age groups
- ADA compliant playground surfacing (engineered wood fiber)
- Concrete playground border
- Add in specialty unique challenge or fitness area
- Drinking fountain
- New ornamental perimeter fencing

- New picnic shelter or unique shade structure on central plaza with tables
- Site furnishings with common characteristic (benches, tables, receptacles, bike racks, drinking fountain, etc.)
- Reconstruct full basketball court pulled further away from the playground and include ornamental or artistic elements to backstop fencing to contain balls
- Security light