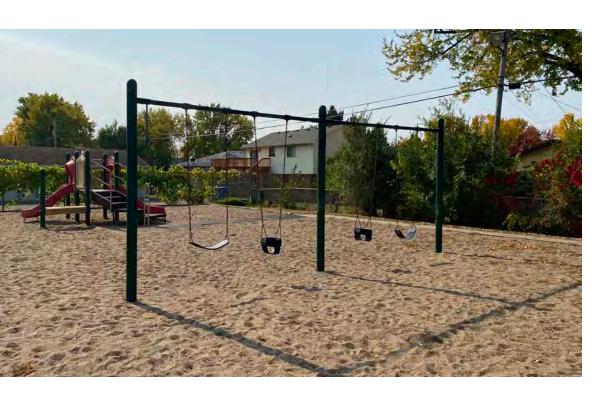

## **DESCRIPTION:**

This mini park services neighborhood #31 with a high amount of underserved populations. It contains a popular full basketball court and playground with fencing around the perimeter and utilizes much of the park property.

Recommendations include:

- Landscape enhancements
- Replace playground equipment meeting broader range of challenge levels and age groups
- ADA compliant playground surfacing (engineered wood fiber)
- Concrete playground border
- Add in specialty unique challenge or fitness area
- Drinking fountain
- New ornamental perimeter fencing