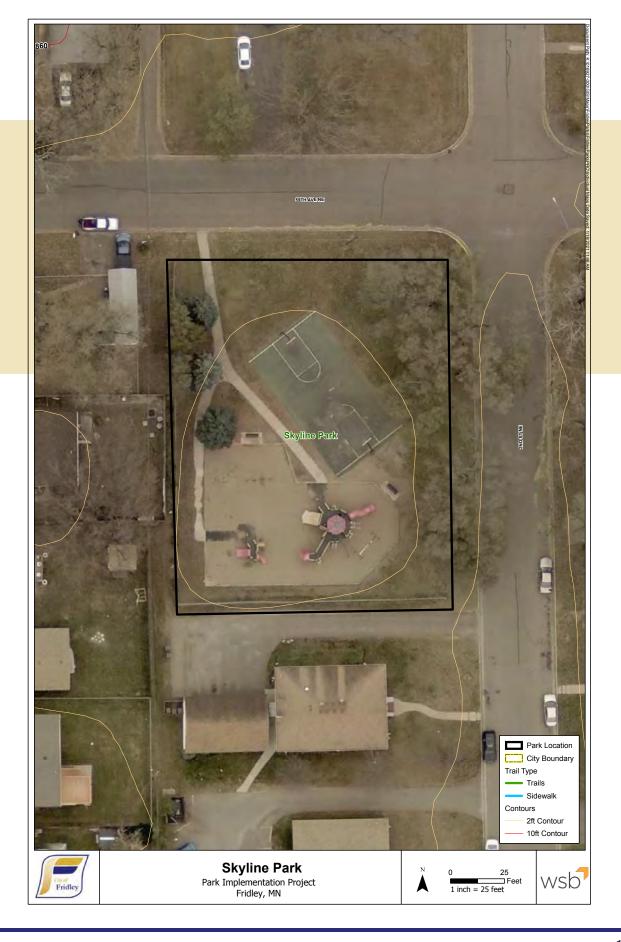

## Skyline Park 5880 - 2ND STREET NE

PARK TYPE: MINI PARK

SIZE: 0.9-ACRES

RESIDENTS SERVED: 853
SPECIAL USES: NONE

EXISTING PARK FEATURES:

176