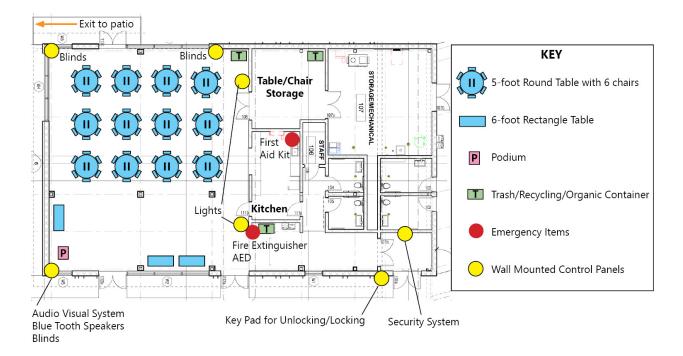

## **MOORE LAKE INTERIOR MAP**

The room will be set up as shown in the layout map below. Renters may adjust the room set-up and then return the tables and chairs to the their original location at the end of rental. Tables are collapsible and on wheels.

The room set up allows for a max capacity of 72 people seated at 12 - 5 ft round tables. Max capacity of the facility is 100 people arranged open house style (i.e. standing only). 6 ft rectangular tables are available for food set up, displays, gifts.

Additional chairs and tables may be accessed in the storage room if needed.

ALL ROOM SET UP/DECORATING AND TEAR DOWN/CLEANING MUST TAKE PLACE WITHIN YOUR RESERVATION WINDOW. NO EXCEPTIONS.