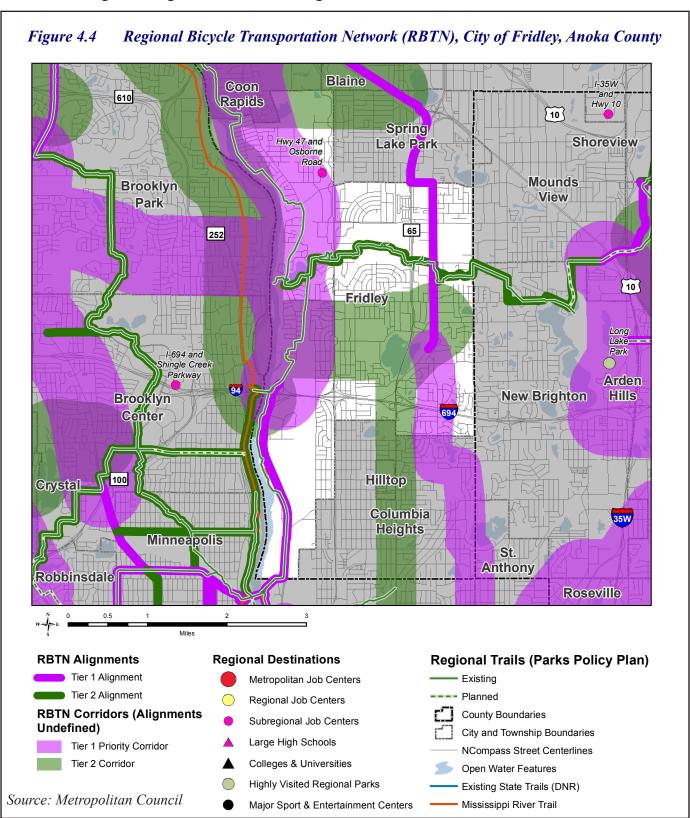

iking. These trail surfaces are made of boardwalk, wood chips, or cleared dirt pathways.



Trails serve several purposes for Fridley residents, visitors, and employees. They function as a mode of transportation connecting residents to park and recreation facilities, transit stops, places of employment and shopping destinations. Trails also provide a safe place for biking, walking, jogging, or other forms of recreation. Fridley's trail system connects many regional sources of recreation. These attractions include the Coon Rapids Dam Regional Park to the north, the City of Minneapolis Trail and Park System to the south (both of these systems are accessed via the Mississippi River Regional Trail), and the Rice Creek West Regional Trail connection to Long Lake Regional Park in New Brighton.



#### **Regional Trails**

There are two regional trails that dissect Fridley. One, the Mississippi River Trail, which runs north-south, goes through the entire length of Fridley near the Mississippi River. This trail is a national bike trail that runs from the mouth of the Mississippi River in northern Minnesota to the Gulf of Mexico, traveling through nine other states besides Minnesota. The purpose of the trail is to provide a route for people to cycle and recreate along the Mississippi River. In addition to being a national bike trail, the route is now designated a national "water" trail also. The trail follows the same route that was originally the Anoka County Mississippi River Regional Trail (MRRT), so it is signed as both trails along its route through Anoka County. The MRT is und