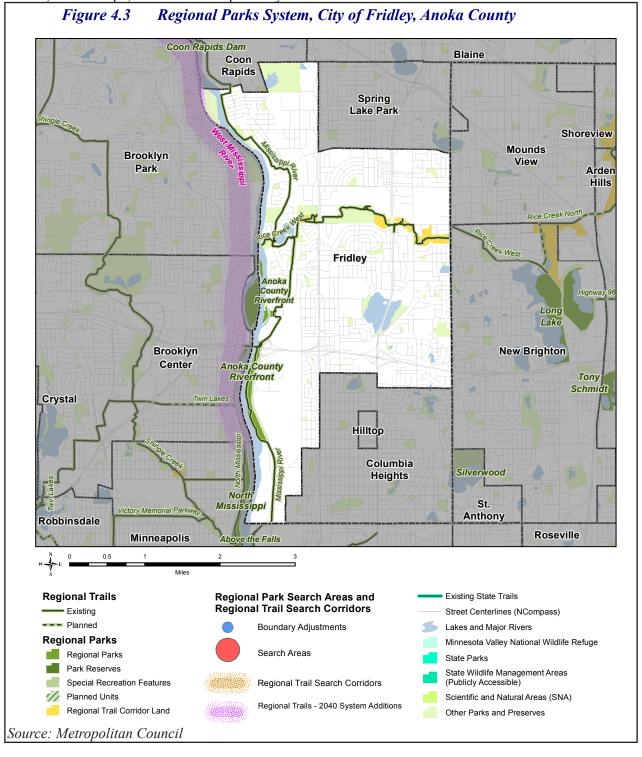

e). The second type of trail in Fridley includes multi-purpose bikeway/walkway trails. Bikeway/walkways are usually 8 to 10 foot wide bituminous surface trails. The Rice Creek West Regional Trail is a good example of the bikeway/walkway trail. The third type of trail is the on-street bikeway (or sometimes referred to as bike lanes). The on-street bikeway is usually delineated by striping and signage that identify bike routes. These on-street bike routes require a five foot width. Seventh Street south of 59th Avenue is a good example of a street with an on-street bike route. The last type of trail includes primarily unpaved trails entirely within parks. These are commonly used for hiking and mountain biking. These trail surfaces are made of boardwalk, wood chips, or cleared dirt pathways.



Trails serve several purposes for Fridley residents, visitors, and employees. They function as a mode of transportation connecting residents to park and recreation facilities, transit stops, places of employment and shopping destinations. Trails also provide a safe place for biking, walking, jogging, or other forms of recreation. Fridley's trail system connects many regional sources of recreation. These attractions include the Coon Rapids Dam Regional Park to the north, the City of Minneapolis Trail and Park System to the south (both of these systems are accessed via the Mississippi River Regional Trail), and the Rice Creek West Regional Trail connection to Long Lake Regional Park in New Brighton.



#### **Regional Trails**

There are two regional trails that dissect Fridley. One, the M