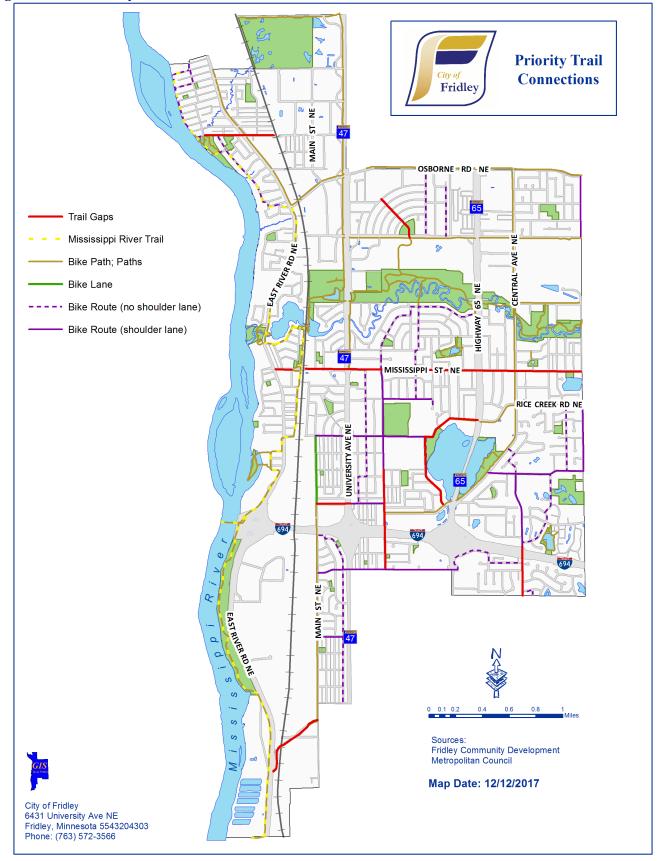

Regional Trail is under the jurisdiction of the Metropolitan Council.



There is also a need to maintain the trails for American Disability Act (ADA) Compliance and the safety of all users. The last time trail conditions were analyzed was in 2013, so they are due to be reviewed again. Funds are budgeted in the Capital Improvements Budget annually for trail repairs. When old trails are rebuilt, ADA compliance features are incorporated.

Figure 4.5 Existing Trails by Jurisdiction



# 4.5 Trail System Needs

Several trail segments have been identified as needed additions to the Fridley Bikeway/Walkway System. These are illustrated in Figure 4.6. Descriptions of the needed trails are listed in the Conclusions and Action Steps section of this chapter.

Figure 4.6 Priority Trail Connections



#### 4.6 Recreational Uses in Parks

Fridley has a well-established park system that is the product of the development of the community over the past 50 years. Because the city lacks vacant land it is reasonable to assume that the park system will not change dramatically. Rather, change in the park system is likely to be more of an evolution that reflects the needs to the community based on changing demographics and recreational interests. For example, in the 1960s and 1970s, tennis was a very popular sport and in response communities like Fridley constructed numerous tennis courts to meet demand. Today, tennis is not as popular as it once was and accordingly many communities are converting tennis courts to other uses such as basketball, sand volleyball, or in-line skating. In some cases