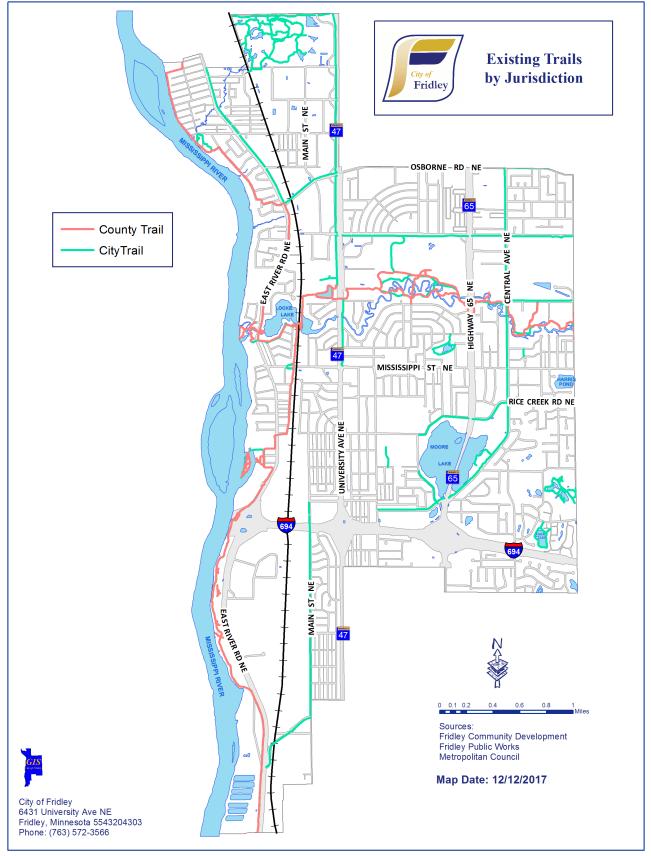

l is the Rice Creek West Regional Trail. The trail follows Rice Creek as it meanders through the City. There are many spur trails in the City that connect to the regional trail, which actually runs through the new Fridley Civic Campus near the intersection of University Avenue and 69th Avenue. The Rice Creek West Regional Trail is under the jurisdiction of the Metropolitan Council.



There is also a need to maintain the trails for American Disability Act (ADA) Compliance and the safety of all users. The last time trail conditions were analyzed was in 2013, so they are due to be reviewed again. Funds are budgeted in the Capital Improvements Budget annually for trail repairs. When old trails are rebuilt, ADA compliance features are incorporated.

Figure 4.5 Existing Trails by Jurisdiction



# 4.5 Trail System Needs

Several trail segments have been identified as needed additions to the Fridley Bikeway/Walkway System. These are illustrated in Figure 4.6. Descriptions of the needed trails are listed in the Conclusions and Action Steps section of this chapter.

Figure 4.6 Priority Trail Connections



#### 4.6 Recreational Uses in Parks

Fridley has a well-established park system that is the product of the development of the community over the past 50 years. Because the city lacks vacant land it is reasonable to assume that the park system will not change dramatically. Rather, change in the park system is likely to be more of an evolution that reflects the needs to the community based on changing demographics and recreational interests. For example, in the 1960s and 1970s, ten