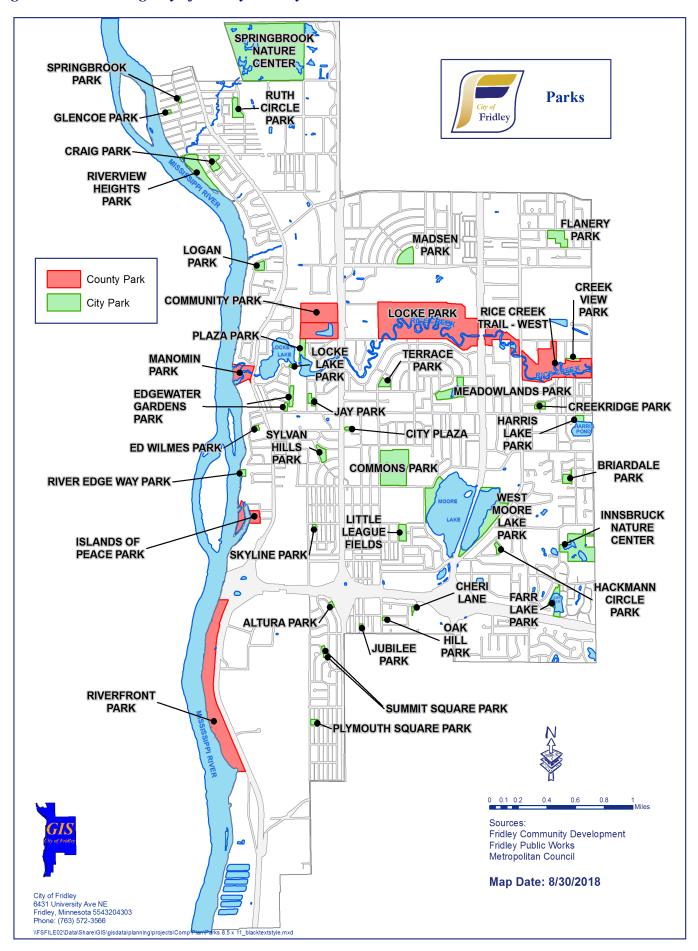

# 4.1 Existing Parks, Trails, and Facilities

Fridley has a strong park system consisting of 295 acres of land owned by the City, 57 acres of property that is owned and operated by four different school districts, as well as, 300 acres of park land operated by Anoka County. Collectively, these facilities offer Fridley residents, business employees, and visitors over 652 acres of park, open space areas, and miles of trails. The system was built through park dedications, partnerships with local schools, and individual and civic organization donations. In addition to a vast array of facilities, Fridley also offers a broad range of recreational programs through its Recreation Department as well as some that are sponsored by school districts and private recreational organizations. These programs, while important to the community, are not addressed in detail in the comprehensive plan. Rather, the plan focuses on the physical needs of the park system. The existing park system is shown on the map included as Figure 4.1.

Figure 4.1 Existing City of Fridley Park System

Commons Park Playground