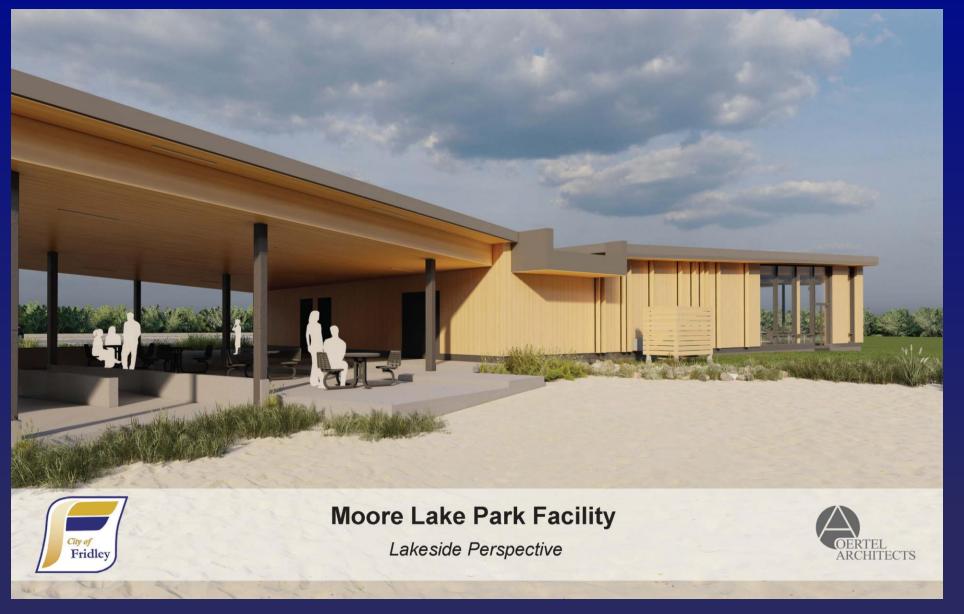

#### Exterior Refinements

- Additional windows on southwest corner
- Additional windows on east side to match window detail on lake side
- "Fin" detailing added to east and west sides to create visual interest
- Bird-friendly glass specified

### South Patio Concept

- Enhance indoor/outdoor relationship of community room
- Could serve as standalone space for gatherings or rentals
- Possible grills, gas fireplace
- Flexible seating complimentary to open-air plaza