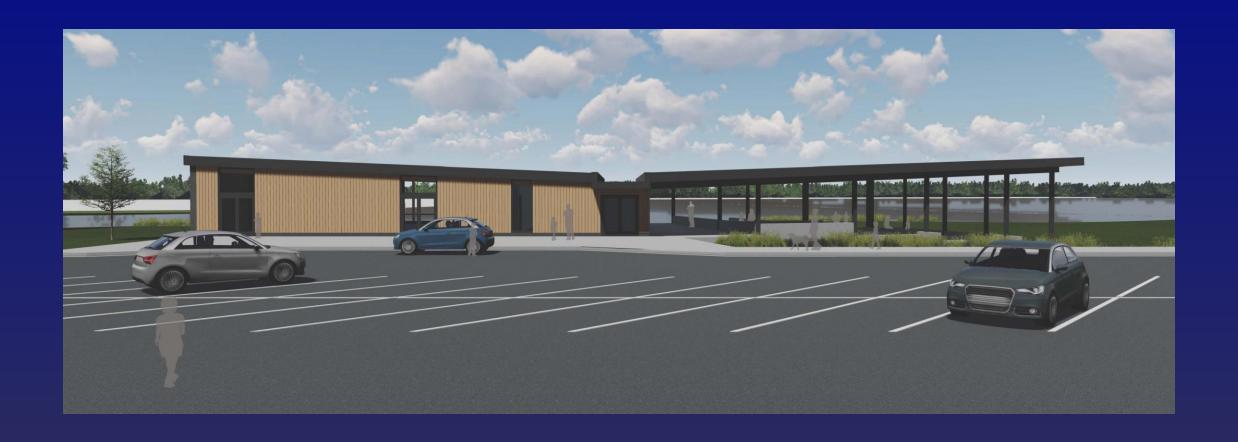

#### Exterior Refinements

- Additional windows on southwest corner
- Additional windows on east side to match window detail on lake side
- "Fin" detailing added to east and west sides to create visual interest
- Bird-friendly glass specified

#### CITY OF FRIDLEY

MOORE LAKE PARK BUILDING

5872 NE CENTRAL AVE, FRIDLEY MN ARCH. PROJECT NO. 22-25