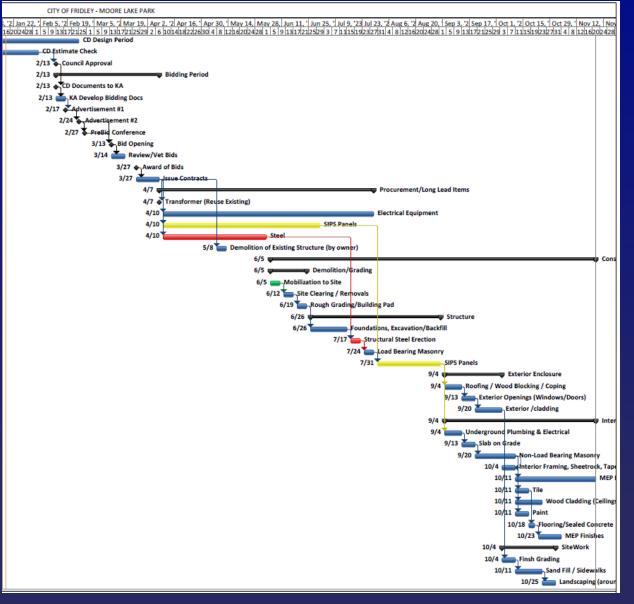

## Bidding Method

- 8-10 bid packages being finalized
- 4-5 will be in excess of \$350,000
- Remaining items will be combined
- Kraus-Anderson collaborating with City staff to administer bidding
- Bids to be opened mid-March

#### Schedule

- Building is on schedule
- Site is lagging a bit, but should be able to make up the time
- Award building end of March
- Begin procurement mid-April
- Sitework start in June
- Schedule changed to a single phase would close park entirely