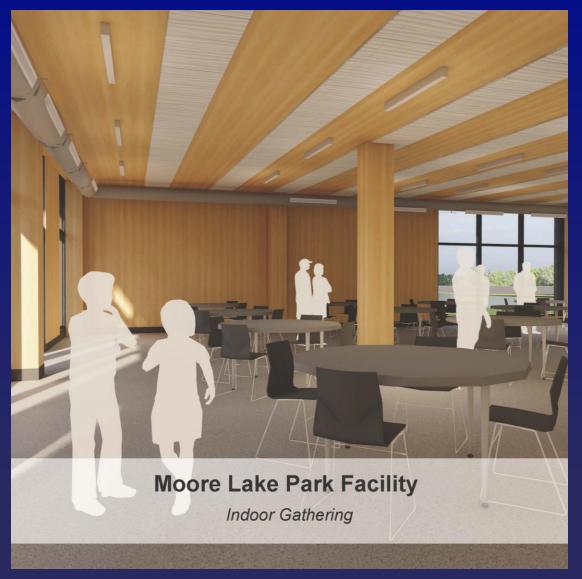

#### Interior Refinements

- Audio-visual equipment
- Video conferencing equipment
- Electrical distribution to allow for elections setup
- Integrated sound attenuation
- Polished concrete flooring
- Mechanical shades or smart glass options