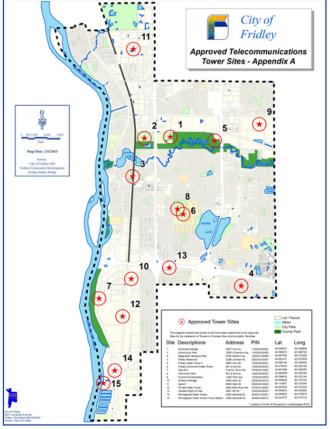

4300 Marshall St.

- City's Telecommunications Ordinance (Section 205) designates fifteen approved sites for towers in Fridley.
- Commons Park is one approved site, colocation req'd.

| Site | Description                 | Address             |          |
|------|-----------------------------|---------------------|----------|
| 1    | Municipal Garage            | 400 71st Ave. NE    | 1130243  |
| 2    | Community Park              | 7000 University Ave | 1130243  |
| 3    | Edgewater Gardens Park      | 6700 Ashton Ave. NE | 1530241  |
| 4    | Fridley Reservoir           | 5298 Johnson St. NE | 2530242  |
| 5    | Fridley Water Tower 2       | 6960 Highway 65     | 1230243  |
| 6    | Fridley Commons Water Tower | 601 61st Ave.       | 1430244  |
| 7    | Well #13                    | 5105 E. River Rd.   | 2730242  |
| 8    | Commons Park                | 601 61st Ave.       | 1430244  |
| 9    | Cummins Corporation         | 1400 73rd Ave.      | 1230244  |
| 10   | AllTemp Storage             | 5400 Main St.       | 223024   |
| 11   | Argo-K                      | 8030 Main St.       | 0330244  |
| 12   | Private Water Tower         | 4800 East River Rd. | 2730241  |
| 13   | Vacated Right of Way        | 5451 5th St. NE     | 2330243  |
| 14   | Minneapolis Water Works     | 4300 Marshall St.   | 34302412 |