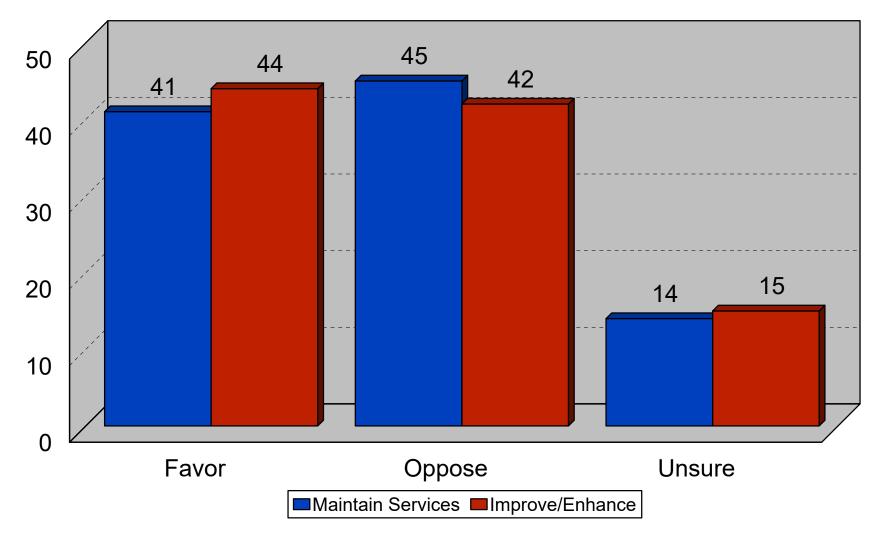

#### **Tax Increase for Facilities Improvements**

2013 City of Fridley Study

The Morris Leatherman Company