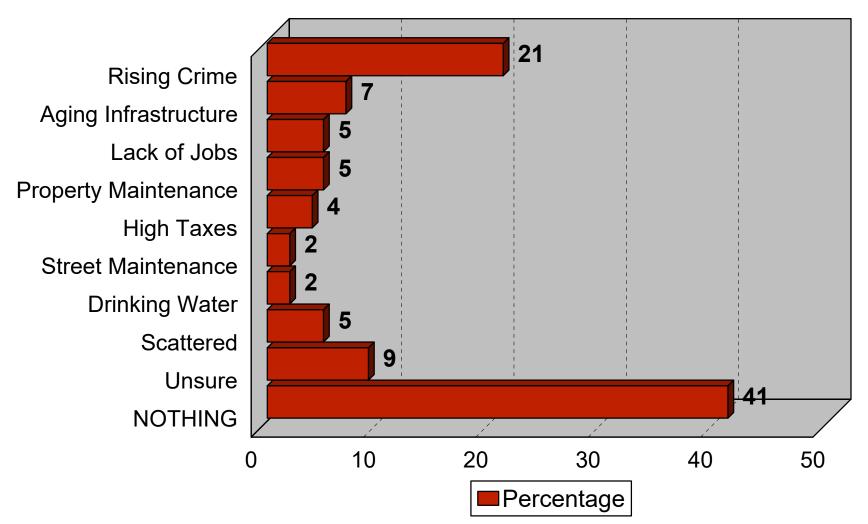

#### **City of Fridley** 2013 Residential Study

Survey Methodology 2013 City of Fridley Study

#### 400 random household sample of Fridley households

- Telephone interviews conducted between December 4th and 17th, 2013
  Average interview time of 28 minutes
  Non-response level of 3.5%
  Projectable within +/- 5.0% in 95 out of
  - 100 cases

# **City Demographics**

2013 City of Fridley Study





### Like Most about City

2013 City of Fridley Study



#### **Most Serious Issue**

2013 City of Fridley Study



### **Currently Missing**

2013 City of Fridley Study



## Attachment

2013 City of Fridley Study



#### **Community Identity & Neighborliness**

2013 City of Fridley Study



#### **Closer Connection**

#### 2013 City of Fridley Study





# **Community Characteristics**

2013 City of Fridley Study

Affordable Housing Affordable Rental Units Luxurv Rental Units Condominiums Townhouses Starter Homes "Move Up" Housing **Higher Cost Housing Nursing Homes Senior Assisted Living One-Level Senior Housing Parks/Open Spaces** Trails/Bikeways Service Establishments **Retail Opportunities Entertainment Establishments Dining Establishments Day Care Opportunities** 



### **General Appearance**

2013 City of Fridley Study



The Morris Leatherman Company

# City Service Ratings

2013 City of Fri