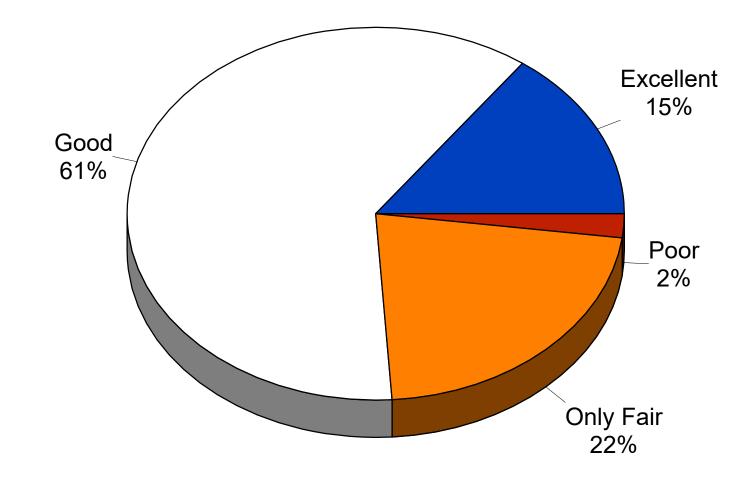

#### **City of Fridley** 2013 Residential Study

Survey Methodology 2013 City of Fridley Study

#### 400 random household sample of Fridley households

- Telephone interviews conducted between December 4th and 17th, 2013
  Average interview time of 28 minutes
  Non-response level of 3.5%
  Projectable within +/- 5.0% in 95 out of
  - 100 cases

# **City Demographics**

2013 City of Fridley Study





### Like Most about City

2013 City of Fridley Study



#### **Most Serious Issue**

2013 City of Fridley Study



### **Currently Missing**

2013 City of Fridley Study



## Attachment

2013 City of Fridley Study



#### **Community Identity & Neighborliness**

2013 City of Fridley Study



#### **Closer Connection**

#### 2013 City of Fridley Study





# **Community Characteristics**

2013 City of Fridley Study

Affordable Housing Affordable Rental Units Luxurv Rental Units Condominiums Townhouses Starter Homes "Move Up" Housing **Higher Cost Housing Nursing Homes Senior Assisted Living One-Level Senior Housing Parks/Open Spaces** Trails/Bikeways Service Establishments **Retail Opportunities Entertainment Establishments Dining Establishments Day Care Opportunities** 



### **General Appearance**

2013 City of Fridley Study



The Morris Leatherman Company

# City Service Ratings

2013 City of Fridley Study



# City Property Tax Share

2013 City of Fridley Study



#### **Comparison of City Property Taxes**

2013 City of Fridley Study



### Increase City Property Tax

2