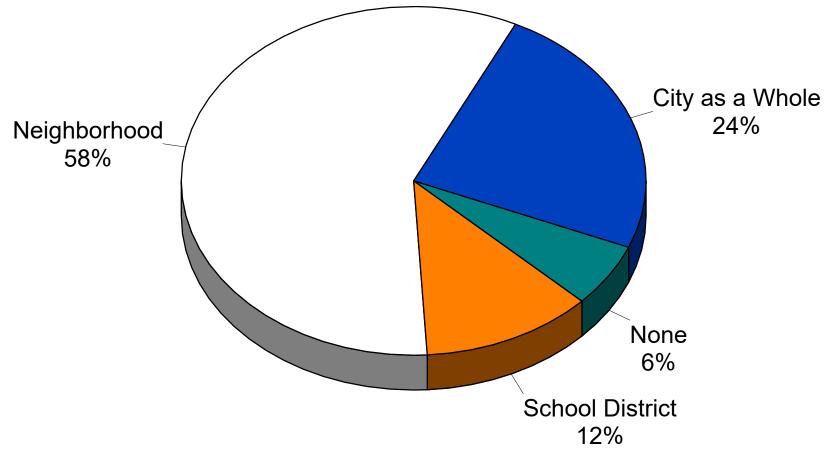

#### **City of Fridley** 2013 Residential Study

Survey Methodology 2013 City of Fridley Study

#### 400 random household sample of Fridley households

- Telephone interviews conducted between December 4th and 17th, 2013
  Average interview time of 28 minutes
  Non-response level of 3.5%
  Projectable within +/- 5.0% in 95 out of
  - 100 cases

# **City Demographics**

2013 City of Fridley Study





### Like Most about City

2013 City of Fridley Study



#### **Most Serious Issue**

2013 City of Fridley Study



### **Currently Missing**

2013 City of Fridley Study



## Attachment

2013 City of Fridley Study



#### **Community Identity & Neighborliness**

2013 City of Fridley Study



#### **Closer Connection**

#### 2013 City of Fridley Study





# **Community Characteristics**

2013 City of Fridley Study

Affordable Housing Affordable Rental Units Luxurv Rental Units Condominiums Townhouses Starter Homes "Move Up" Housing **Higher Cost Housing Nursing Homes Senior Assisted Living One-Level Senior Housing Parks/Open Spaces** Trails/Bikeways Service Establishments **Retail Opportunities Entertainment Establishments Dining Establishments Day Care Opportunities** 



### **General Appearance**

2013 City of Fridley Study



The Morris Leatherman Company

# City Service Ratings

2013 City of Fridley Study



# City Property Tax Share

2013 City of Fridley Study



#### **Comparison of City Property Taxes**

2013 City of Fridley Study



### Increase City Property Tax

2013 City of Fridley Study



#### Value of City Services

####