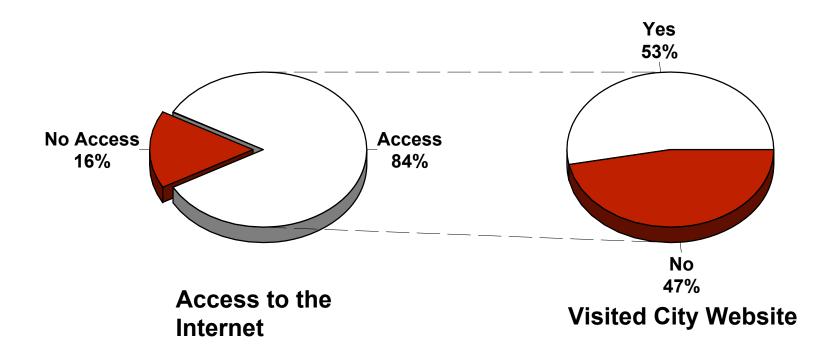

# **Tax Increase for Facilities Improvements**

2013 City of Fridley Study



The Morris Leatherman Company

#### **Participation in City Programs**

#### 2013 City of Fridley Study



#### **Recreational Leakage**

2013 City of Fridley Study



# Community Center (Concept)

2013 City of Fridley Study



# Use of Community Center

#### 2013 City of Fridley Study



#### Tax Increase for Community Center

2013 City of Fridley Study



The Morris Leatherman Company

### **Principal Source of Information**

2013 City of Fridley Study



The Morris Leatherman Company

### **Sources of Information**

2013 City of Fridley Study



### "Community Report"

#### 2013 City of Fridley Study



# City Council Cablecasts

#### 2013 City of Fridley Study



#### City Website 2013 City of Fridley Study