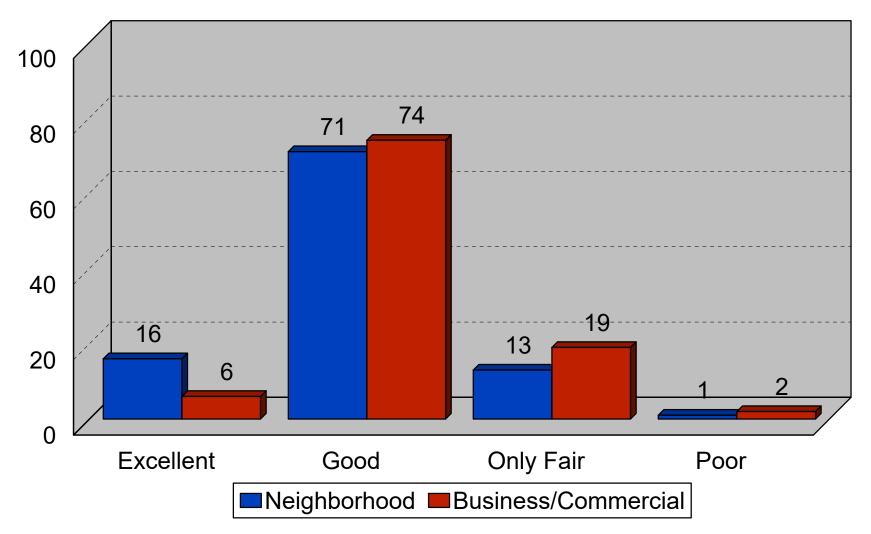

### **General Appearance**

2013 City of Fridley Study

The Morris Leatherman Company