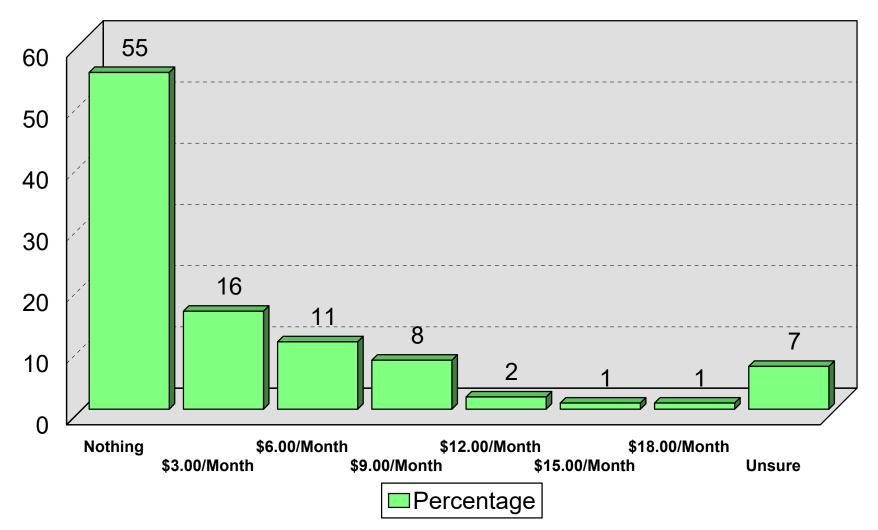

#### Tax Increase for Community Center

2013 City of Fridley Study

The Morris Leatherman Company