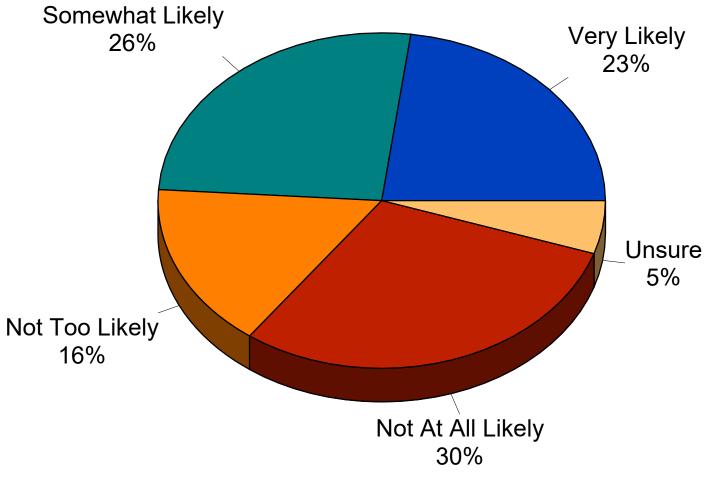

#### Tax Increase for Community Center

2013 City of Fridley Study

The Morris Leatherman Company