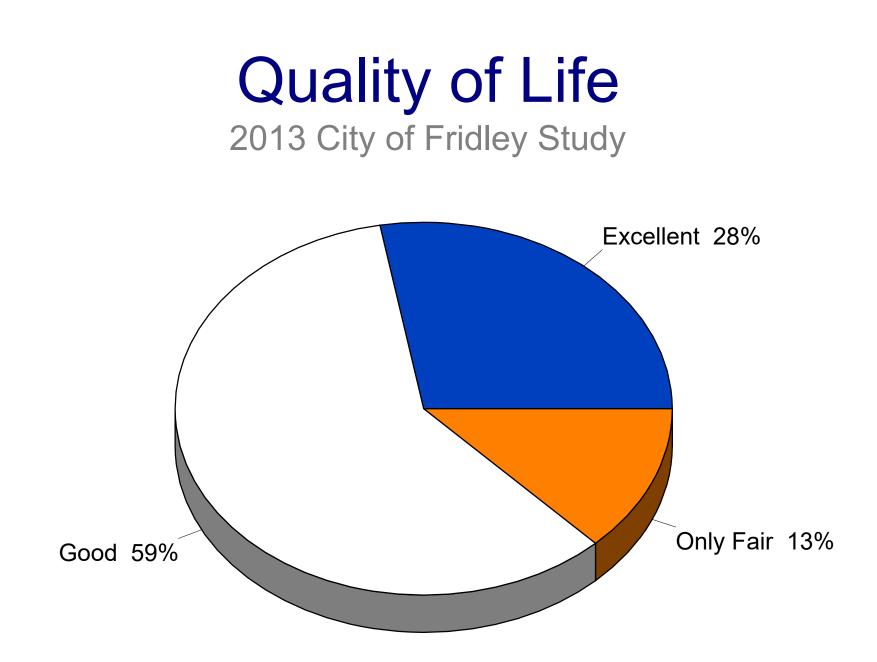

#### **City of Fridley** 2013 Residential Study

Survey Methodology 2013 City of Fridley Study

#### 400 random household sample of Fridley households

- Telephone interviews conducted between December 4th and 17th, 2013
  Average interview time of 28 minutes
  Non-response level of 3.5%
  Projectable within +/- 5.0% in 95 out of
  - 100 cases

# **City Demographics**

2013 City of Fridley Study





### Like Most about City

2013 City of Fridley Study



#### **Most Serious Issue**

2013 City of Fridley Study



### **Currently Missing**

2013 City of Fridley Study



## Attachment

2013 City of Fridley Study



#### **Community Identity & Neighborliness**

2013 City of Fridley Study



#### **Closer Connection**

#### 2013 City of Fridley Study





# **Community Characteristics**

2013 City of Fridley Study

Affordable Housing Affordable Rental Units Luxurv Rental Units Condominiums Townhouses Starter Homes "Move Up" Housing **Higher Cost Housing Nursing Homes Senior Assisted Living One-Level Senior Housing Parks/Open Spaces** Trails/Bikeways Service Establishments **Retail Opportunities Entertainment Establishments Dining Establishments Day Care Opportunities** 



### **General