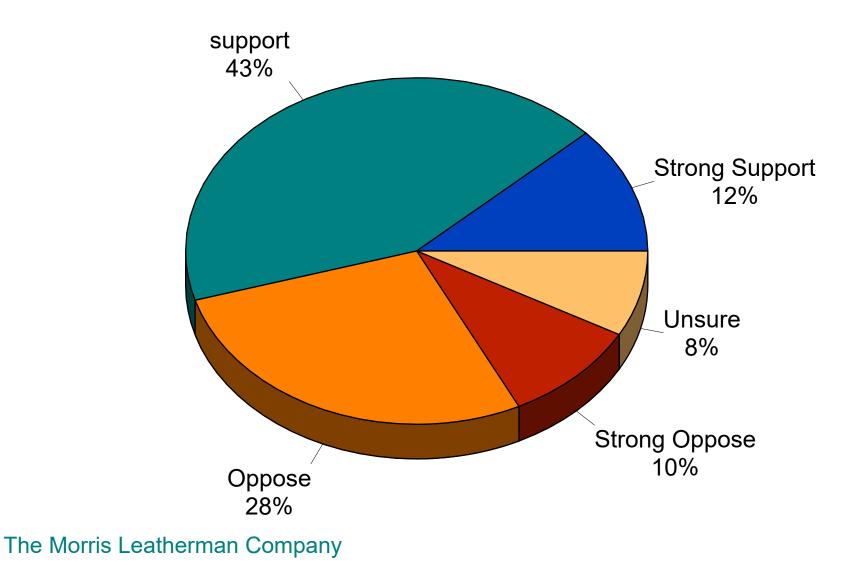

#### **Tax Increase for Facilities Improvements**

2013 City of Fridley Study

The Morris Leatherman Company