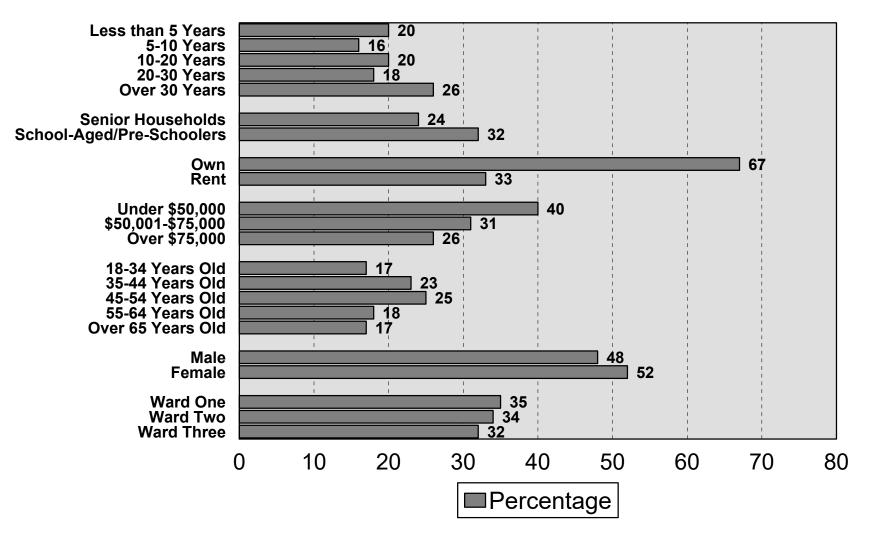

#### **City of Fridley** 2013 Residential Study

Survey Methodology 2013 City of Fridley Study

#### 400 random household sample of Fridley households

- Telephone interviews conducted between December 4th and 17th, 2013
  Average interview time of 28 minutes
  Non-response level of 3.5%
  Projectable within +/- 5.0% in 95 out of
  - 100 cases

# **City Demographics**

2013 City of Fridley Study





### Like Most about City

2013 City of Fridley Study



#### **Most Serious Issue**

2013 City of Fridley Study



### **Currently Missing**

2013 City of Fridley Study



## Attachment

2013 City of Fridley Study



#### **Community Identity & Neighborliness**

2013 City of Fridley Study



#### **Closer Connection**

#### 2013 City of Fridley Study





# **Community Characteristics**

2013 City of Fridley Study

Affordable Housing Affordable Rental Units Luxurv Rental Units Condominiums Townhouses Starter Homes "Move Up" Housing **Higher Cost Housing Nursing Homes Senior Assisted Living One-Level Senior Housing Parks/Open Spaces** Trails/Bikeways Service Establishments **Retail Opportunities Entertainment Establishments Dining Establishments Day Care Opportunities** 



### **Genera