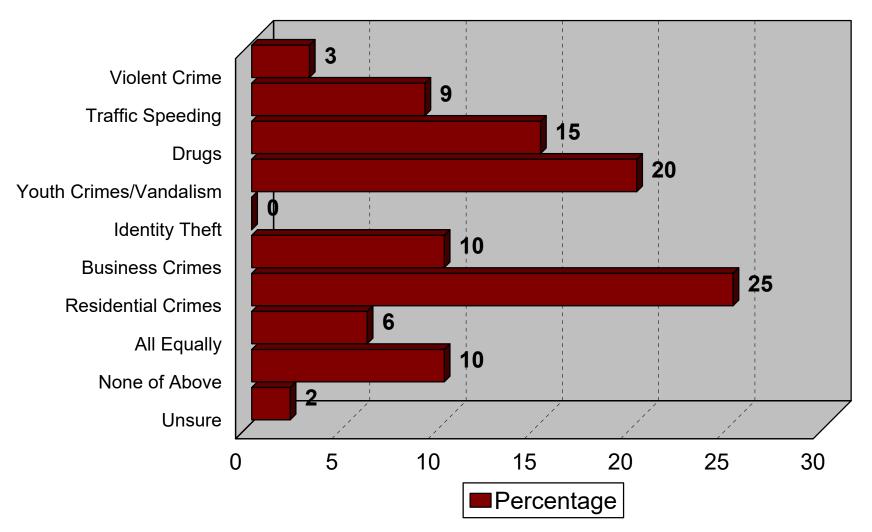

tudy



# City Property Tax Share

2013 City of Fridley Study



#### **Comparison of City Property Taxes**

2013 City of Fridley Study



### Increase City Property Tax

2013 City of Fridley Study



#### Value of City Services

#### 2013 City of Fridley Study



#### Drinking Water 2013 City of Fridley Study



#### **Designated Garbage Hauling**

#### 2013 City of Fridley Study



# **Municipal Liquor Stores**

#### 2013 City of Fridley Study



### Liquor Store Visits

2013 City of Fridley Study





#### 2013 City of Fridley Study



### Safe in Immediate Neighborhood

2013 City of Fridley Study



### **Neighborhood Police Activity**

2013 City of Fridley Study



### Neighborhood Traffic Problems

2013 City of Fridley Study



### Public Safety Concerns

2013 City of Fridley Study



#### Empowerment

2013 City of Fridley Study



### **Job Performance Ratings**

#### 2013 City of Fridley Study



# City Hall Contact

2013 City of Fridley Study



#### Parks and Recreational Facilities

2013 City of Fridley Study



### Facilities as Part of Quality of Life

#### 2013 City of Fridley Study



#### Park Appearance as Part of Home Value

2013 City of Fridley Study



### **Facilities Ratings**

2013 City of Fridley Study



#### **Tax Increase for Facilities Improvements**

2013 City of Fridley Study



The Morris Leatherman Company

#### **Participation in City Programs**

#### 2013 City of Fridley Study



#### **Recreational Leakage**

2013 City of Fridley Study



# Community Center (Concept)

2013 City of Fridley Study



# Use of Community Center

#### 2013 City