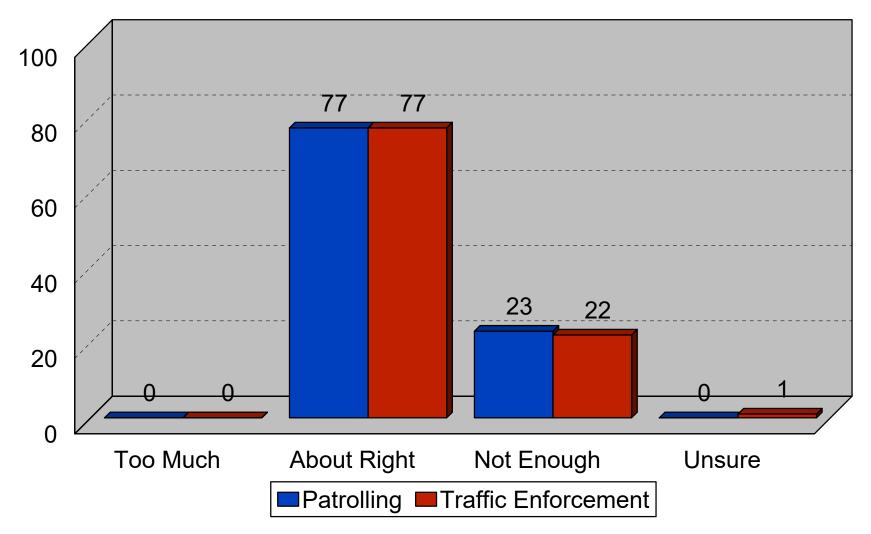

l Appearance**

2013 City of Fridley Study



The Morris Leatherman Company

# City Service Ratings

2013 City of Fridley Study



# City Property Tax Share

2013 City of Fridley Study



#### **Comparison of City Property Taxes**

2013 City of Fridley Study



### Increase City Property Tax

2013 City of Fridley Study



#### Value of City Services

#### 2013 City of Fridley Study



#### Drinking Water 2013 City of Fridley Study



#### **Designated Garbage Hauling**

#### 2013 City of Fridley Study



# **Municipal Liquor Stores**

#### 2013 City of Fridley Study



### Liquor Store Visits

2013 City of Fridley Study





#### 2013 City of Fridley Study



### Safe in Immediate Neighborhood

2013 City of Fridley Study



### **Neighborhood Police Activity**

2013 City of Fridley Study



### Neighborhood Traffic Problems

2013 City of Fridley Study



### Public Safety Concerns

2013 City of Fridley Study



#### Empowerment

2013 City of Fridley Study



### **Job Performance Ratings**

#### 2013 City of Fridley Study



# City Hall Contact

2013 City of Fridley Study



#### Parks and Recreational Facilities

2013 City of Fridley Study



### Facilities as Part of Quality of Life

#### 2013 City of Fridley Study



#### Park Appearance as Part of Home Value

2013 City of Fridley Study



### **Facilities Ratings**

2013 City of Fridley Study



#### **Tax Increase for Facilities Improvements**

2013 City of Fridley Study



The Morris Leatherman Company

#### **Participation in City Programs**

#### 2013 City of Fridley Study



#### **Recreational Leakage**

2013 City