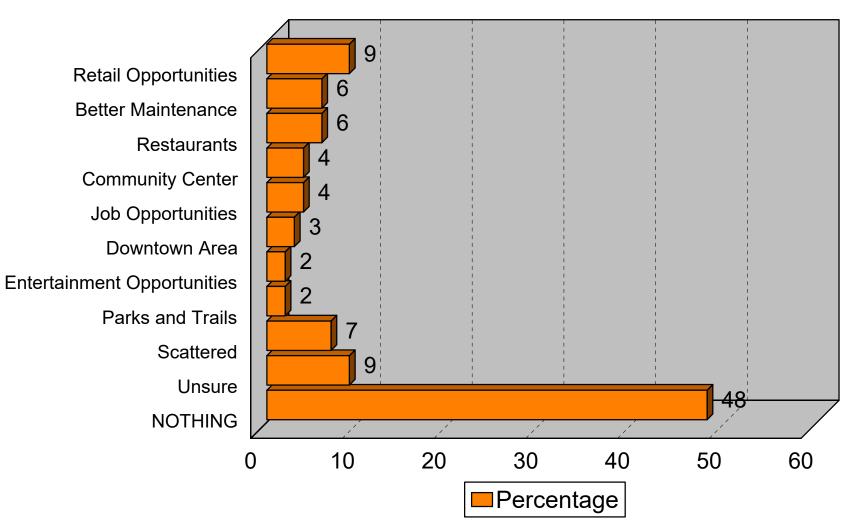

#### **City of Fridley** 2013 Residential Study

Survey Methodology 2013 City of Fridley Study

#### 400 random household sample of Fridley households

- Telephone interviews conducted between December 4th and 17th, 2013
  Average interview time of 28 minutes
  Non-response level of 3.5%
  Projectable within +/- 5.0% in 95 out of
  - 100 cases

# **City Demographics**

2013 City of Fridley Study





### Like Most about City

2013 City of Fridley Study



#### **Most Serious Issue**

2013 City of Fridley Study



### **Currently Missing**

2013 City of Fridley Study



## Attachment

2013 City of Fridley Study



#### **Community Identity & Neighborliness**

2013 City of Fridley Study



#### **Closer Connection**

#### 2013 City of Fridley Study





# **Community Characteristics**

2013 City of Fridley Study

Affordable Housing Affordable Rental Units Luxurv Rental Units Condominiums Townhouses Starter Homes "Move Up" Housing **Higher Cost Housing Nursing Homes Senior Assisted Living One-Level Senior Housing Parks/Open Spaces** Trails/Bikeways Service Establishments **Retail Opportunities Entertainment Establishments Dining Establishments Day Care Opportunities** 



### **General Appearance**

2013 City of Fridley Study



The Morris Leatherman Company

# City Service Ratings

2013 City of Fridley Study



# City Property Tax Share

2013 City of Fri