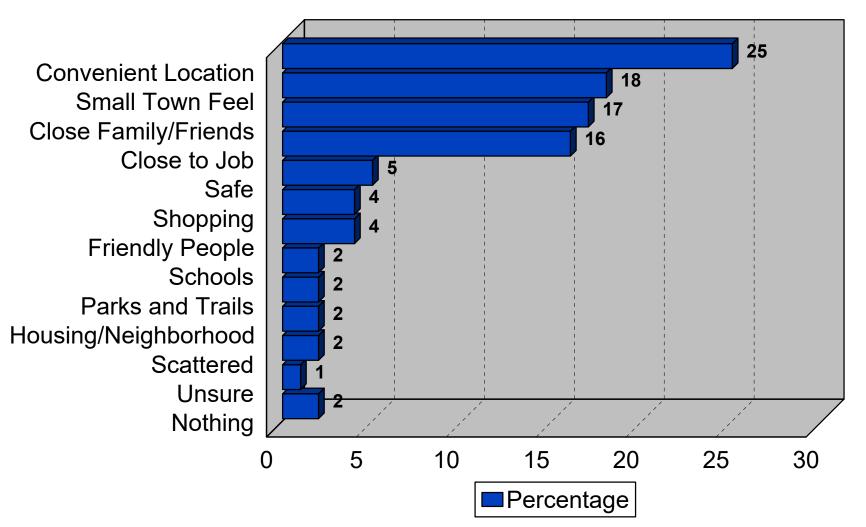

#### **City of Fridley** 2013 Residential Study

Survey Methodology 2013 City of Fridley Study

#### 400 random household sample of Fridley households

- Telephone interviews conducted between December 4th and 17th, 2013
  Average interview time of 28 minutes
  Non-response level of 3.5%
  Projectable within +/- 5.0% in 95 out of
  - 100 cases

# **City Demographics**

2013 City of Fridley Study





### Like Most about City

2013 City of Fridley Study



#### **Most Serious Issue**

2013 City of Fridley Study



### **Currently Missing**

2013 City of Fridley Study



## Attachment

2013 City of Fridley Study



#### **Community Identity & Neighborliness**

2013 City of Fridley Study



#### **Closer Connection**

#### 2013 City of Fridley Study





# **Community Characteristics**

2013 City of Fridley Study

Affordable Housing Affordable Rental Units Luxurv Rental Units Condominiums Townhouses Starter Homes "Move Up" Housing **Higher Cost Housing Nursing Homes Senior Assisted Living One-Level Senior Housing Parks/Open Spaces** Trails/Bikeways Service Establishments **Retail Opportunities Entertainment Establishments Dining Establishments Day Care Opportunities** 



### **General Appearance**

2013 City of Fridley Study



The Morris L