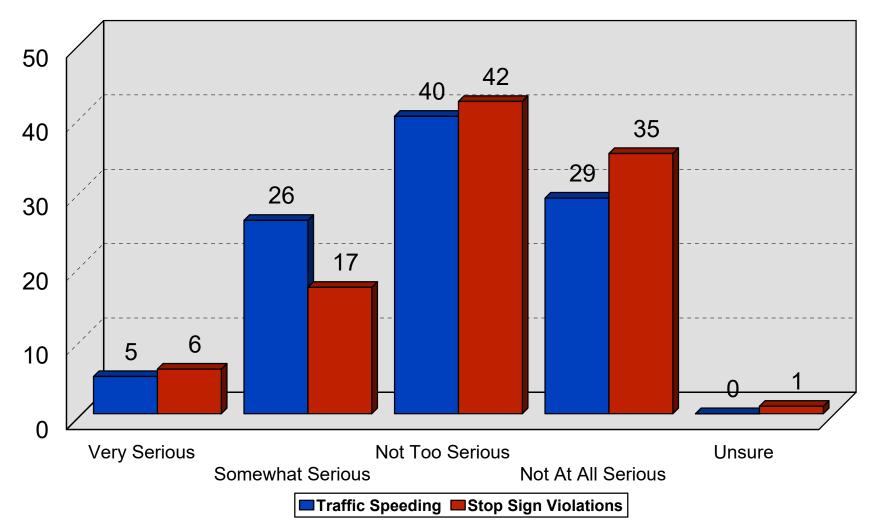

### Neighborhood Traffic Problems

2013 City of Fridley Study

### Public Safety Concerns

2013 City of Fridley Study